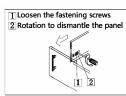

Bottom panel length=Runner length-24MM

Back panel width=Inside Cabinet Width-87±0.5

2 Back panel height= 167MM

B Side overlay(user-defined)

Front Panel Mounting Positions

15.5

Removing the drawer Push the metal spring part from the panel & pull out