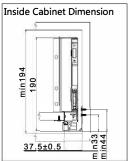

| Basic<br>length | Internally<br>usable drawer<br>depth | Minimum<br>installation<br>depth of drawer | Minimum<br>installation<br>height |
|-----------------|--------------------------------------|--------------------------------------------|-----------------------------------|
| 270mm           | 242mm                                | 270mm                                      | 194mm                             |
| 300mm           | 272mm                                | 300mm                                      | 194mm                             |
| 350mm           | 322mm                                | 350mm                                      | 194mm                             |
| 400mm           | 372mm                                | 400mm                                      | 194mm                             |
| 450mm           | 422mm                                | 450mm                                      | 194mm                             |
| 500mm           | 472mm                                | 500mm                                      | 194mm                             |
| 550mm           | 522mm                                | 550mm                                      | 194mm                             |