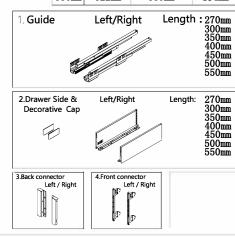

## **Special Features:**

- Length:270,300,350,400,450,500,550mm.
  The drawer side-board is 171mm high.
- Drawer width can be designed freely with automatic error adjustment.
- Hidden full pullout silencing sliding skid can bear 30kg and enjoys
- excellent stability and quite and smooth sliding performance. Quick installation and dismantle.
- Newly-designed built-in damper is free from reinstallation and ensures soft and smooth drawer movements.

| Basic<br>length | Internally<br>usable drawer<br>depth | Minimum<br>installation<br>depth of drawer | Minimum<br>installation<br>height |
|-----------------|--------------------------------------|--------------------------------------------|-----------------------------------|
| 270mm           | 242mm                                | 270mm                                      | 194mm                             |
| 300mm           | 272mm                                | 300mm                                      | 194mm                             |
| 350mm           | 322mm                                | 350mm                                      | 194mm                             |
| 400mm           | 372mm                                | 400mm                                      | 194mm                             |
| 450mm           | 422mm                                | 450mm                                      | 194mm                             |
| 500mm           | 472mm                                | 500mm                                      | 194mm                             |
| 550mm           | 522mm                                | 550mm                                      | 194mm                             |