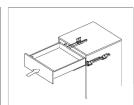

Bottom panel length=Runner length-24MM

Back panel width=Inside Cabinet Width-87±0.5

2 Back panel height= 167MM

B Side overlay(user-defined)

Front Panel Mounting Positions

15.5

Removing the drawer Push the metal spring part from the panel & pull out