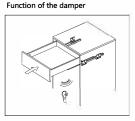

## **Special Features:**

- Length:270,300,350,400,450,500,550mm.
  The drawer side-board is 171mm high.
- Drawer width can be designed freely with automatic error adjustment.
- Hidden full pullout silencing sliding skid can bear 30kg and enjoys
- excellent stability and quite and smooth sliding performance. Quick installation and dismantle.
- Newly-designed built-in damper is free from reinstallation and ensures soft and smooth drawer movements.