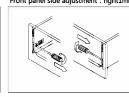

Bottom panel length=Runner length-24MM

Back panel width=Inside Cabinet Width-87±0.5

2 Back panel height= 167MM

B Side overlay(user-defined)

Front Panel Mounting Positions

15.5

Removing the drawer Push the metal spring part from the panel & pull out