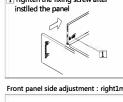

Bottom panel length=Runner length-24MM

Back panel width=Inside Cabinet Width-87±0.5

2 Back panel height= 167MM

B Side overlay(user-defined)

Front Panel Mounting Positions

15.5

Removing the drawer Push the metal spring part from the panel & pull out