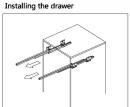

Bottom panel length=Runner length-24MM

Back panel width=Inside Cabinet Width-87±0.5

2 Back panel height= 167MM

B Side overlay(user-defined)

Front Panel Mounting Positions

15.5

Removing the drawer Push the metal spring part from the panel & pull out