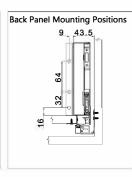

Bottom panel length=Runner length-24MM

Back panel width=Inside Cabinet Width-87±0.5

2 Back panel height= 167MM

B Side overlay(user-defined)

Front Panel Mounting Positions

15.5

Removing the drawer Push the metal spring part from the panel & pull out