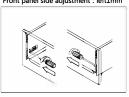

Bottom panel length=Runner length-24MM

Back panel width=Inside Cabinet Width-87±0.5

2 Back panel height= 167MM

B Side overlay(user-defined)

Front Panel Mounting Positions

15.5

Removing the drawer Push the metal spring part from the panel & pull out