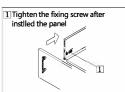

| 350mm                                      | 194mm                             |
| 400mm           | 372mm                                | 400mm                                      | 194mm                             |
| 450mm           | 422mm                                | 450mm                                      | 194mm                             |
| 500mm           | 472mm                                | 500mm                                      | 194mm                             |
| 550mm           | 522mm                                | 550mm                                      | 194mm                             |





Bottom panel length=Runner length-24MM

Back panel width=Inside Cabinet Width-87±0.5

2 Back panel height= 167MM

















B Side overlay(user-defined)

Front Panel Mounting Positions

15.5



























Removing the drawer Push the metal spring part from the panel & pull out