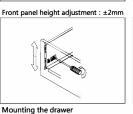

Bottom panel length=Runner length-24MM

Back panel width=Inside Cabinet Width-87±0.5

2 Back panel height= 167MM

B Side overlay(user-defined)

Front Panel Mounting Positions

15.5

Removing the drawer Push the metal spring part from the panel & pull out