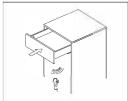

Bottom panel length=Runner length-24MM

Back panel width=Inside Cabinet Width-87±0.5

2 Back panel height= 167MM

B Side overlay(user-defined)

Front Panel Mounting Positions

15.5

Removing the drawer Push the metal spring part from the panel & pull out