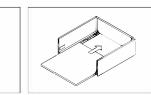

Bottom panel length=Runner length-24MM

Back panel width=Inside Cabinet Width-87±0.5

2 Back panel height= 167MM

B Side overlay(user-defined)

Front Panel Mounting Positions

15.5

Removing the drawer Push the metal spring part from the panel & pull out