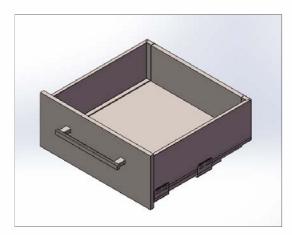

## Ultra Slim-Q H171mm

## **Special Features:**

- Length:270,300,350,400,450,500,550mm.
  The drawer side-board is 171mm high.
- Drawer width can be designed freely with automatic error adjustment.
- Hidden full pullout silencing sliding skid can bear 30kg and enjoys
- excellent stability and quite and smooth sliding performance. Quick installation and dismantle.
- Newly-designed built-in damper is free from reinstallation and ensures soft and smooth drawer movements.