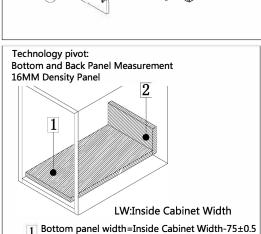

Bottom panel length=Runner length-24MM

Back panel width=Inside Cabinet Width-87±0.5

2 Back panel height= 167MM

B Side overlay(user-defined)

Front Panel Mounting Positions

15.5

Removing the drawer Push the metal spring part from the panel & pull out