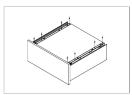

Bottom panel length=Runner length-24MM

Back panel width=Inside Cabinet Width-87±0.5

2 Back panel height= 167MM

B Side overlay(user-defined)

Front Panel Mounting Positions

15.5

Removing the drawer Push the metal spring part from the panel & pull out