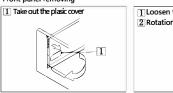

194mm                             |
| 400mm           | 372mm                                | 400mm                                      | 194mm                             |
| 450mm           | 422mm                                | 450mm                                      | 194mm                             |
| 500mm           | 472mm                                | 500mm                                      | 194mm                             |
| 550mm           | 522mm                                | 550mm                                      | 194mm                             |





Bottom panel length=Runner length-24MM

Back panel width=Inside Cabinet Width-87±0.5

2 Back panel height= 167MM

















B Side overlay(user-defined)

Front Panel Mounting Positions

15.5



























Removing the drawer Push the metal spring part from the panel & pull out