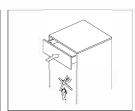

Bottom panel length=Runner length-24MM

Back panel width=Inside Cabinet Width-87±0.5

2 Back panel height= 167MM

B Side overlay(user-defined)

Front Panel Mounting Positions

15.5

Removing the drawer Push the metal spring part from the panel & pull out