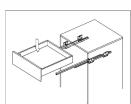

Bottom panel length=Runner length-24MM

Back panel width=Inside Cabinet Width-87±0.5

2 Back panel height= 167MM

B Side overlay(user-defined)

Front Panel Mounting Positions

15.5

Removing the drawer Push the metal spring part from the panel & pull out