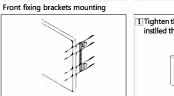

Bottom panel length=Runner length-24MM

Back panel width=Inside Cabinet Width-87±0.5

2 Back panel height= 167MM

B Side overlay(user-defined)

Front Panel Mounting Positions

15.5

Removing the drawer Push the metal spring part from the panel & pull out