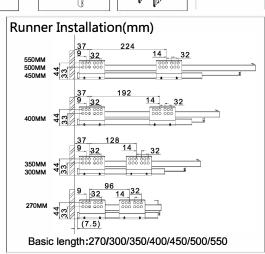

| Basic<br>length | Internally<br>usable drawer<br>depth | Minimum<br>installation<br>depth of drawer | Minimum<br>installation<br>height |
|-----------------|--------------------------------------|--------------------------------------------|-----------------------------------|
| 270mm           | 242mm                                | 270mm                                      | 194mm                             |
| 300mm           | 272mm                                | 300mm                                      | 194mm                             |
| 350mm           | 322mm                                | 350mm                                      | 194mm                             |
| 400mm           | 372mm                                | 400mm                                      | 194mm                             |
| 450mm           | 422mm                                | 450mm                                      | 194mm                             |
| 500mm           | 472mm                                | 500mm                                      | 194mm                             |
| 550mm           | 522mm                                | 550mm                                      | 194mm                             |