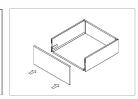

## **Special Features:**

- Length:270,300,350,400,450,500,550mm.
  The drawer side-board is 171mm high.
- Drawer width can be designed freely with automatic error adjustment.
- Hidden full pullout silencing sliding skid can bear 30kg and enjoys
- excellent stability and quite and smooth sliding performance. Quick installation and dismantle.
- Newly-designed built-in damper is free from reinstallation and ensures soft and smooth drawer movements.