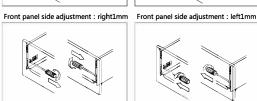

Bottom panel length=Runner length-24MM

Back panel width=Inside Cabinet Width-87±0.5

2 Back panel height= 167MM

B Side overlay(user-defined)

Front Panel Mounting Positions

15.5

Removing the drawer Push the metal spring part from the panel & pull out