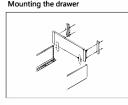

Bottom panel length=Runner length-24MM

Back panel width=Inside Cabinet Width-87±0.5

2 Back panel height= 167MM

B Side overlay(user-defined)

Front Panel Mounting Positions

15.5

Removing the drawer Push the metal spring part from the panel & pull out