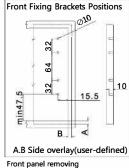

Bottom panel length=Runner length-24MM

Back panel width=Inside Cabinet Width-87±0.5

2 Back panel height= 167MM

B Side overlay(user-defined)

Front Panel Mounting Positions

15.5

Removing the drawer Push the metal spring part from the panel & pull out