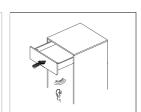

## Modul Box Assembly Instruction

Front fixing brackets mounting

1 Loosen the fastening screws 2 Rotation to dismantle the panel

Mounting the drawer

Clip installation

Installation of drawer

Removing the drawer