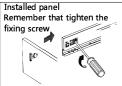

## Modul Box Assembly Instruction

Front fixing brackets mounting

1 Loosen the fastening screws 2 Rotation to dismantle the panel

Mounting the drawer

Clip installation

Installation of drawer

Removing the drawer