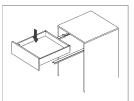

## Modul Box Assembly Instruction

Front fixing brackets mounting

1 Loosen the fastening screws 2 Rotation to dismantle the panel

Mounting the drawer

Clip installation

Installation of drawer

Removing the drawer