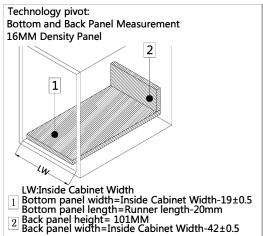

| Basic<br>length | Internally<br>usable drawer<br>depth | Minimum<br>installation<br>depth of drawer | Minimum<br>installation<br>height |
|-----------------|--------------------------------------|--------------------------------------------|-----------------------------------|
| 300mm           | 272mm                                | 305mm                                      | 152mm                             |
| 350mm           | 322mm                                | 355mm                                      | 152mm                             |
| 400mm           | 372mm                                | 405mm                                      | 152mm                             |
| 450mm           | 422mm                                | 455mm                                      | 152mm                             |
| 500mm           | 472mm                                | 505mm                                      | 152mm                             |
| 550mm           | 522mm                                | 555mm                                      | 152mm                             |
|                 |                                      |                                            |                                   |