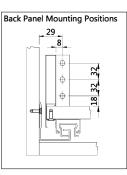

## Modul Box Assembly Instruction

Front fixing brackets mounting

1 Loosen the fastening screws 2 Rotation to dismantle the panel

Mounting the drawer

Clip installation

Installation of drawer

Removing the drawer