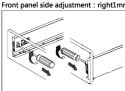

## Modul Box Assembly Instruction

Front fixing brackets mounting

1 Loosen the fastening screws 2 Rotation to dismantle the panel

Mounting the drawer

Clip installation

Installation of drawer

Removing the drawer