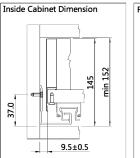

| Basic<br>length | Internally<br>usable drawer<br>depth | Minimum<br>installation<br>depth of drawer | Minimum<br>installation<br>height |
|-----------------|--------------------------------------|--------------------------------------------|-----------------------------------|
| 300mm           | 272mm                                | 305mm                                      | 152mm                             |
| 350mm           | 322mm                                | 355mm                                      | 152mm                             |
| 400mm           | 372mm                                | 405mm                                      | 152mm                             |
| 450mm           | 422mm                                | 455mm                                      | 152mm                             |
| 500mm           | 472mm                                | 505mm                                      | 152mm                             |
| 550mm           | 522mm                                | 555mm                                      | 152mm                             |
|                 |                                      |                                            |                                   |