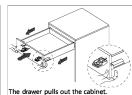

With the hand will slide into a clip buckle release and pull out the drawer.

Press the handle to