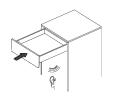

With the hand will slide into a clip buckle release and pull out the drawer.

Press the handle to