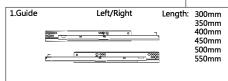

## Special Features:

- •Length:300,350,400,450,500,550mm.
- The drawer side-board is 128mm high.
- Drawer width can be designed freely with automatic error adjustment.
- Hidden full pullout silencing sliding skid can bear 40kg and enjoys excellent stability and quite and smooth sliding performance.
- Quick installation and dismantle.
- Newly-designed built-in damper is free from reinstallation and ensures soft and smooth drawer movements.

| Basic<br>length | Internally<br>usable drawer<br>depth | Minimum<br>installation<br>depth of drawer | Minimum<br>installation<br>height |
|-----------------|--------------------------------------|--------------------------------------------|-----------------------------------|
| 300mm           | 272mm                                | 305mm                                      | 152mm                             |
| 350mm           | 322mm                                | 355mm                                      | 152mm                             |
| 400mm           | 372mm                                | 405mm                                      | 152mm                             |
| 450mm           | 422mm                                | 455mm                                      | 152mm                             |
| 500mm           | 472mm                                | 505mm                                      | 152mm                             |
| 550mm           | 522mm                                | 555mm                                      | 152mm                             |
|                 |                                      |                                            |                                   |