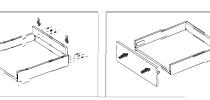

## Modul Box Assembly Instruction

Front fixing brackets mounting

1 Loosen the fastening screws 2 Rotation to dismantle the panel

Mounting the drawer

Clip installation

Installation of drawer

Removing the drawer