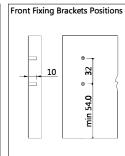

## Modul Box Assembly Instruction

Front fixing brackets mounting

1 Loosen the fastening screws 2 Rotation to dismantle the panel

Mounting the drawer

Clip installation

Installation of drawer

Removing the drawer