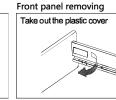

## Modul Box Assembly Instruction

Front fixing brackets mounting

1 Loosen the fastening screws 2 Rotation to dismantle the panel

Mounting the drawer

Clip installation

Installation of drawer

Removing the drawer