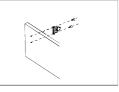

## Modul Box Assembly Instruction

Front fixing brackets mounting

1 Loosen the fastening screws 2 Rotation to dismantle the panel

Mounting the drawer

Clip installation

Installation of drawer

Removing the drawer