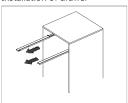

## Modul Box Assembly Instruction

Front fixing brackets mounting

1 Loosen the fastening screws 2 Rotation to dismantle the panel

Mounting the drawer

Clip installation

Installation of drawer

Removing the drawer