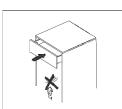

With the hand will slide into a clip buckle release and pull out the drawer.

Press the handle to