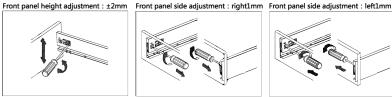

## Modul Box Assembly Instruction

Front fixing brackets mounting

1 Loosen the fastening screws 2 Rotation to dismantle the panel

Mounting the drawer

Clip installation

Installation of drawer

Removing the drawer