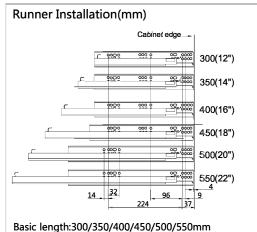

## Special Features:

- •Length:300,350,400,450,500,550mm.
- The drawer side-board is 128mm high.
- Drawer width can be designed freely with automatic error adjustment.
- Hidden full pullout silencing sliding skid can bear 40kg and enjoys excellent stability and quite and smooth sliding performance.
- Quick installation and dismantle.
- Newly-designed built-in damper is free from reinstallation and ensures soft and smooth drawer movements.

| Basic<br>length | Internally<br>usable drawer<br>depth | Minimum<br>installation<br>depth of drawer | Minimum<br>installation<br>height |
|-----------------|--------------------------------------|--------------------------------------------|-----------------------------------|
| 300mm           | 272mm                                | 305mm                                      | 152mm                             |
| 350mm           | 322mm                                | 355mm                                      | 152mm                             |
| 400mm           | 372mm                                | 405mm                                      | 152mm                             |
| 450mm           | 422mm                                | 455mm                                      | 152mm                             |
| 500mm           | 472mm                                | 505mm                                      | 152mm                             |
| 550mm           | 522mm                                | 555mm                                      | 152mm                             |
|                 |                                      |                                            |                                   |