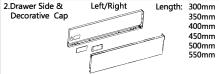

## Special Features:

- •Length:300,350,400,450,500,550mm.
- The drawer side-board is 128mm high.
- Drawer width can be designed freely with automatic error adjustment.
- Hidden full pullout silencing sliding skid can bear 40kg and enjoys excellent stability and quite and smooth sliding performance.
- Quick installation and dismantle.
- Newly-designed built-in damper is free from reinstallation and ensures soft and smooth drawer movements.

| Basic<br>length | Internally<br>usable drawer<br>depth | Minimum<br>installation<br>depth of drawer | Minimum<br>installation<br>height |
|-----------------|--------------------------------------|--------------------------------------------|-----------------------------------|
| 300mm           | 272mm                                | 305mm                                      | 152mm                             |
| 350mm           | 322mm                                | 355mm                                      | 152mm                             |
| 400mm           | 372mm                                | 405mm                                      | 152mm                             |
| 450mm           | 422mm                                | 455mm                                      | 152mm                             |
| 500mm           | 472mm                                | 505mm                                      | 152mm                             |
| 550mm           | 522mm                                | 555mm                                      | 152mm                             |
|                 |                                      |                                            |                                   |