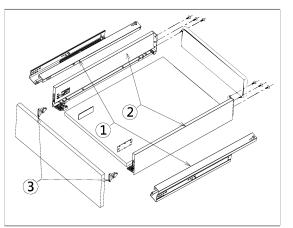

## Modul Box Assembly Instruction

Front fixing brackets mounting

1 Loosen the fastening screws 2 Rotation to dismantle the panel

Mounting the drawer

Clip installation

Installation of drawer

Removing the drawer

With the hand will slide into a clip buckle release and pull out the drawer.

Press the handle to