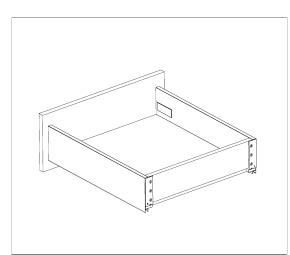

## Apex Slim H128mm

## Special Features:

- •Length:300,350,400,450,500,550mm.
- The drawer side-board is 128mm high.
- Drawer width can be designed freely with automatic error adjustment.
- Hidden full pullout silencing sliding skid can bear 40kg and enjoys excellent stability and quite and smooth sliding performance.
- Quick installation and dismantle.
- Newly-designed built-in damper is free from reinstallation and ensures soft and smooth drawer movements.