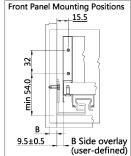

## Modul Box Assembly Instruction

Front fixing brackets mounting

1 Loosen the fastening screws 2 Rotation to dismantle the panel

Mounting the drawer

Clip installation

Installation of drawer

Removing the drawer