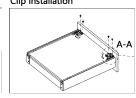

## Modul Box Assembly Instruction

Front fixing brackets mounting

1 Loosen the fastening screws 2 Rotation to dismantle the panel

Mounting the drawer

Clip installation

Installation of drawer

Removing the drawer