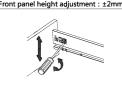

## Modul Box Assembly Instruction

Front fixing brackets mounting

1 Loosen the fastening screws 2 Rotation to dismantle the panel

Mounting the drawer

Clip installation

Installation of drawer

Removing the drawer