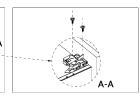

## Modul Box Assembly Instruction

Front fixing brackets mounting

1 Loosen the fastening screws 2 Rotation to dismantle the panel

Mounting the drawer

Clip installation

Installation of drawer

Removing the drawer

With the hand will slide into a clip buckle release and pull out the drawer.

Press the handle to