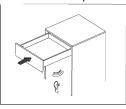

## Modul Box Assembly Instruction

TLoosen the fastening screws 2 Rotati toodismantle the panel

Mounting the drawer

Installation of drawer

Function of the damper

Removing the drawer

Press the handle to

release and pull out the drawer.