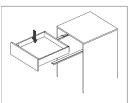

## Modul Box Assembly Instruction

TLoosen the fastening screws 2 Rotati toodismantle the panel

Mounting the drawer

Installation of drawer

Function of the damper

Removing the drawer

Press the handle to

release and pull out the drawer.