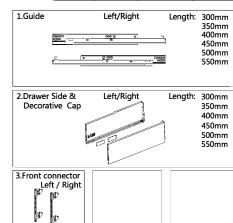

## Special Features:

- •Length:300,350,400,450,500,550mm.
- The drawer side-board is 175mm high.
- Drawer width can be designed freely with automatic error adjustment.
- Hidden full pullout silencing sliding skid can bear 40kg and enjoys excellent stability and quite and smooth sliding performance.
- Quick installation and dismantle.
- Newly-designed built-in damper is free from reinstallation and ensures soft and smooth drawer movements.

| Basic<br>length | Internally<br>usable drawer<br>depth | Minimum<br>installation<br>depth of drawer | Minimum<br>installation<br>height |
|-----------------|--------------------------------------|--------------------------------------------|-----------------------------------|
| 300mm           | 272mm                                | 305mm                                      | 199mm                             |
| 350mm           | 322mm                                | 355mm                                      | 199mm                             |
| 400mm           | 372mm                                | 405mm                                      | 199mm                             |
| 450mm           | 422mm                                | 455mm                                      | 199mm                             |
| 500mm           | 472mm                                | 505mm                                      | 199mm                             |
| 550mm           | 522mm                                | 555mm                                      | 199mm                             |