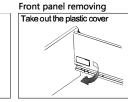

## Modul Box Assembly Instruction

TLoosen the fastening screws 2 Rotati toodismantle the panel

Mounting the drawer

Installation of drawer

Function of the damper

Removing the drawer

Press the handle to

release and pull out the drawer.