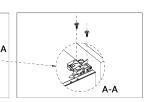

## Modul Box Assembly Instruction

TLoosen the fastening screws 2 Rotati toodismantle the panel

Mounting the drawer

Installation of drawer

Function of the damper

Removing the drawer

Press the handle to

release and pull out the drawer.