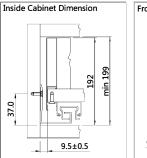

| Basic<br>length | Internally<br>usable drawer<br>depth | Minimum<br>installation<br>depth of drawer | Minimum<br>installation<br>height |
|-----------------|--------------------------------------|--------------------------------------------|-----------------------------------|
| 300mm           | 272mm                                | 305mm                                      | 199mm                             |
| 350mm           | 322mm                                | 355mm                                      | 199mm                             |
| 400mm           | 372mm                                | 405mm                                      | 199mm                             |
| 450mm           | 422mm                                | 455mm                                      | 199mm                             |
| 500mm           | 472mm                                | 505mm                                      | 199mm                             |
| 550mm           | 522mm                                | 555mm                                      | 199mm                             |