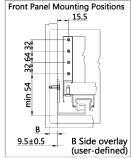

## Modul Box Assembly Instruction

TLoosen the fastening screws 2 Rotati toodismantle the panel

Mounting the drawer

Installation of drawer

Function of the damper

Removing the drawer

Press the handle to

release and pull out the drawer.