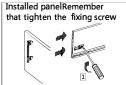

## Modul Box Assembly Instruction

TLoosen the fastening screws 2 Rotati toodismantle the panel

Mounting the drawer

Installation of drawer

Function of the damper

Removing the drawer

Press the handle to

release and pull out the drawer.