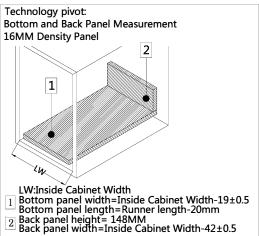

| Basic<br>length | Internally<br>usable drawer<br>depth | Minimum<br>installation<br>depth of drawer | Minimum<br>installation<br>height |
|-----------------|--------------------------------------|--------------------------------------------|-----------------------------------|
| 300mm           | 272mm                                | 305mm                                      | 199mm                             |
| 350mm           | 322mm                                | 355mm                                      | 199mm                             |
| 400mm           | 372mm                                | 405mm                                      | 199mm                             |
| 450mm           | 422mm                                | 455mm                                      | 199mm                             |
| 500mm           | 472mm                                | 505mm                                      | 199mm                             |
| 550mm           | 522mm                                | 555mm                                      | 199mm                             |