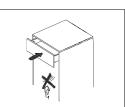

## Modul Box Assembly Instruction

TLoosen the fastening screws 2 Rotati toodismantle the panel

Mounting the drawer

Installation of drawer

Function of the damper

Removing the drawer

Press the handle to

release and pull out the drawer.