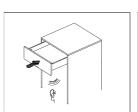

## Modul Box Assembly Instruction

TLoosen the fastening screws 2 Rotati toodismantle the panel

Mounting the drawer

Installation of drawer

Function of the damper

Removing the drawer

Press the handle to

release and pull out the drawer.