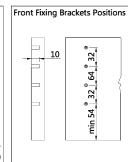

## Modul Box Assembly Instruction

TLoosen the fastening screws 2 Rotati toodismantle the panel

Mounting the drawer

Installation of drawer

Function of the damper

Removing the drawer

Press the handle to

release and pull out the drawer.