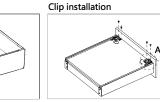

## Modul Box Assembly Instruction

TLoosen the fastening screws 2 Rotati toodismantle the panel

Mounting the drawer

Installation of drawer

Function of the damper

Removing the drawer

Press the handle to

release and pull out the drawer.