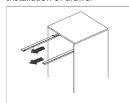

## Modul Box Assembly Instruction

TLoosen the fastening screws 2 Rotati toodismantle the panel

Mounting the drawer

Installation of drawer

Function of the damper

Removing the drawer

Press the handle to

release and pull out the drawer.