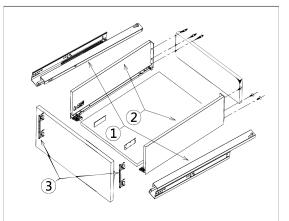

## Modul Box Assembly Instruction

TLoosen the fastening screws 2 Rotati toodismantle the panel

Mounting the drawer

Installation of drawer

Function of the damper

Removing the drawer

Press the handle to

release and pull out the drawer.