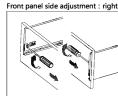

## Modul Box Assembly Instruction

TLoosen the fastening screws 2 Rotati toodismantle the panel

Mounting the drawer

Installation of drawer

Function of the damper

Removing the drawer

Press the handle to

release and pull out the drawer.