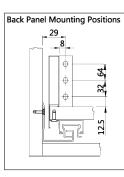

## Modul Box Assembly Instruction

TLoosen the fastening screws 2 Rotati toodismantle the panel

Mounting the drawer

Installation of drawer

Function of the damper

Removing the drawer

Press the handle to

release and pull out the drawer.