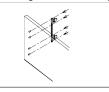

## Modul Box Assembly Instruction

TLoosen the fastening screws 2 Rotati toodismantle the panel

Mounting the drawer

Installation of drawer

Function of the damper

Removing the drawer

Press the handle to

release and pull out the drawer.