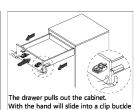

## Modul Box Assembly Instruction

TLoosen the fastening screws 2 Rotati toodismantle the panel

Mounting the drawer

Installation of drawer

Function of the damper

Removing the drawer

Press the handle to

release and pull out the drawer.