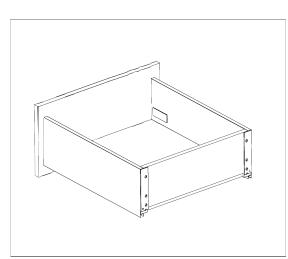

## Apex Slim H175mm

## Special Features:

- •Length:300,350,400,450,500,550mm.
- The drawer side-board is 175mm high.
- Drawer width can be designed freely with automatic error adjustment.
- Hidden full pullout silencing sliding skid can bear 40kg and enjoys excellent stability and quite and smooth sliding performance.
- Quick installation and dismantle.
- Newly-designed built-in damper is free from reinstallation and ensures soft and smooth drawer movements.