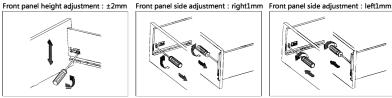

## Modul Box Assembly Instruction

TLoosen the fastening screws 2 Rotati toodismantle the panel

Mounting the drawer

Installation of drawer

Function of the damper

Removing the drawer

Press the handle to

release and pull out the drawer.