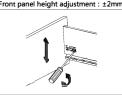

## Modul Box Assembly Instruction

TLoosen the fastening screws 2 Rotati toodismantle the panel

Mounting the drawer

Installation of drawer

Function of the damper

Removing the drawer

Press the handle to

release and pull out the drawer.