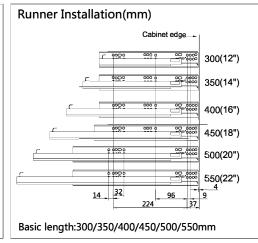

## Special Features:

- •Length:300,350,400,450,500,550mm.
- The drawer side-board is 175mm high.
- Drawer width can be designed freely with automatic error adjustment.
- Hidden full pullout silencing sliding skid can bear 40kg and enjoys excellent stability and quite and smooth sliding performance.
- Quick installation and dismantle.
- Newly-designed built-in damper is free from reinstallation and ensures soft and smooth drawer movements.

| Basic<br>length | Internally<br>usable drawer<br>depth | Minimum<br>installation<br>depth of drawer | Minimum<br>installation<br>height |
|-----------------|--------------------------------------|--------------------------------------------|-----------------------------------|
| 300mm           | 272mm                                | 305mm                                      | 199mm                             |
| 350mm           | 322mm                                | 355mm                                      | 199mm                             |
| 400mm           | 372mm                                | 405mm                                      | 199mm                             |
| 450mm           | 422mm                                | 455mm                                      | 199mm                             |
| 500mm           | 472mm                                | 505mm                                      | 199mm                             |
| 550mm           | 522mm                                | 555mm                                      | 199mm                             |