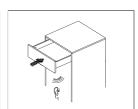

Installation of drawer

Press the handle to

release and pull out the drawer.

Function of the damper