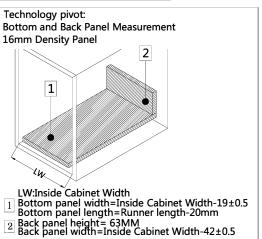

| Basic<br>length | Internally<br>usable drawer<br>depth | Minimum<br>installation<br>depth of drawer | Minimum<br>installation<br>height |
|-----------------|--------------------------------------|--------------------------------------------|-----------------------------------|
| 300mm           | 272mm                                | 305mm                                      | 114mm                             |
| 350mm           | 322mm                                | 355mm                                      | 114mm                             |
| 400mm           | 372mm                                | 405mm                                      | 114mm                             |
| 450mm           | 422mm                                | 455mm                                      | 114mm                             |
| 500mm           | 472mm                                | 505mm                                      | 114mm                             |
| 550mm           | 522mm                                | 555mm                                      | 114mm                             |