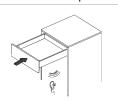

Installation of drawer

Press the handle to

release and pull out the drawer.

Function of the damper