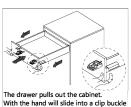

## **Modul Box Assembly Instruction**

Front fixing brackets mounting

Front panel removing Take out the plastic cover 1 Loosen the fastening screws 2 Rotation to dismantle the panel

Mounting the drawer

Clip installation

Installation of drawer

Press the handle to

release and pull out the drawer.

Function of the damper