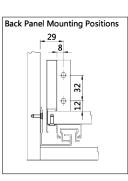

## **Modul Box Assembly Instruction**

Front fixing brackets mounting

Front panel removing Take out the plastic cover 1 Loosen the fastening screws 2 Rotation to dismantle the panel

Mounting the drawer

Clip installation