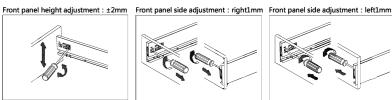

## **Modul Box Assembly Instruction**

Front fixing brackets mounting

Front panel removing Take out the plastic cover 1 Loosen the fastening screws 2 Rotation to dismantle the panel

Mounting the drawer

Clip installation