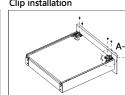

## **Modul Box Assembly Instruction**

Front fixing brackets mounting

Front panel removing Take out the plastic cover 1 Loosen the fastening screws 2 Rotation to dismantle the panel

Mounting the drawer

Clip installation