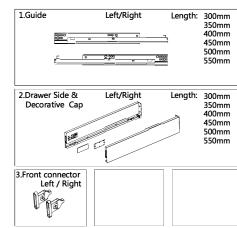

## **Special Features:**

- •Length:300,350,400,450,500,550mm.
- The drawer side-board is 90mm high.
- Drawer width can be designed freely with automatic error adjustment.
- Hidden full pullout silencing sliding skid can bear 40kg and enjoys excellent stability and quite and smooth sliding performance.
- Quick installation and dismantle.
- Newly-designed built-in damper is free from reinstallation and ensures soft and smooth drawer movements.

| Basic<br>length | Internally<br>usable drawer<br>depth | Minimum<br>installation<br>depth of drawer | Minimum<br>installation<br>height |
|-----------------|--------------------------------------|--------------------------------------------|-----------------------------------|
| 300mm           | 272mm                                | 305mm                                      | 114mm                             |
| 350mm           | 322mm                                | 355mm                                      | 114mm                             |
| 400mm           | 372mm                                | 405mm                                      | 114mm                             |
| 450mm           | 422mm                                | 455mm                                      | 114mm                             |
| 500mm           | 472mm                                | 505mm                                      | 114mm                             |
| 550mm           | 522mm                                | 555mm                                      | 114mm                             |