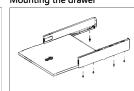

## **Modul Box Assembly Instruction**

Front fixing brackets mounting

Front panel removing Take out the plastic cover 1 Loosen the fastening screws 2 Rotation to dismantle the panel

Mounting the drawer

Clip installation