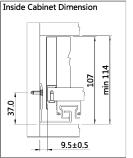

| Basic<br>length | Internally<br>usable drawer<br>depth | Minimum<br>installation<br>depth of drawer | Minimum<br>installation<br>height |
|-----------------|--------------------------------------|--------------------------------------------|-----------------------------------|
| 300mm           | 272mm                                | 305mm                                      | 114mm                             |
| 350mm           | 322mm                                | 355mm                                      | 114mm                             |
| 400mm           | 372mm                                | 405mm                                      | 114mm                             |
| 450mm           | 422mm                                | 455mm                                      | 114mm                             |
| 500mm           | 472mm                                | 505mm                                      | 114mm                             |
| 550mm           | 522mm                                | 555mm                                      | 114mm                             |