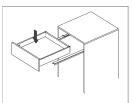

Installation of drawer

Press the handle to

release and pull out the drawer.

Function of the damper