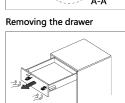

## **Modul Box Assembly Instruction**

Front fixing brackets mounting

Front panel removing Take out the plastic cover 1 Loosen the fastening screws 2 Rotation to dismantle the panel

Mounting the drawer

Clip installation