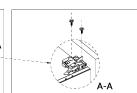

## **Modul Box Assembly Instruction**

Front fixing brackets mounting

Front panel removing Take out the plastic cover 1 Loosen the fastening screws 2 Rotation to dismantle the panel

Mounting the drawer

Clip installation