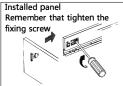

## **Modul Box Assembly Instruction**

Front fixing brackets mounting

Front panel removing Take out the plastic cover 1 Loosen the fastening screws 2 Rotation to dismantle the panel

Mounting the drawer

Clip installation