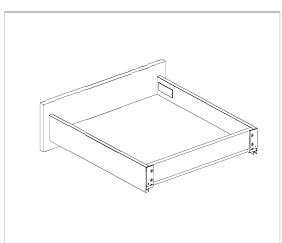

## Apex Slim H90mm

## **Special Features:**

- •Length:300,350,400,450,500,550mm.
- The drawer side-board is 90mm high.
- Drawer width can be designed freely with automatic error adjustment.
- Hidden full pullout silencing sliding skid can bear 40kg and enjoys excellent stability and quite and smooth sliding performance.
- Quick installation and dismantle.
- Newly-designed built-in damper is free from reinstallation and ensures soft and smooth drawer movements.