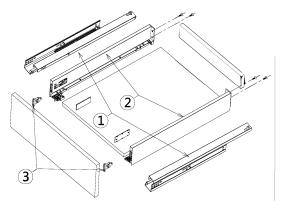

## **Modul Box Assembly Instruction**

Front fixing brackets mounting

Front panel removing Take out the plastic cover 1 Loosen the fastening screws 2 Rotation to dismantle the panel

Mounting the drawer

Clip installation

Installation of drawer

Press the handle to

release and pull out the drawer.

Function of the damper