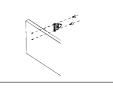

## **Modul Box Assembly Instruction**

Front fixing brackets mounting

Front panel removing Take out the plastic cover 1 Loosen the fastening screws 2 Rotation to dismantle the panel

Mounting the drawer

Clip installation