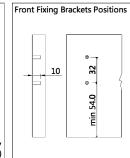

## **Modul Box Assembly Instruction**

Front fixing brackets mounting

Front panel removing Take out the plastic cover 1 Loosen the fastening screws 2 Rotation to dismantle the panel

Mounting the drawer

Clip installation