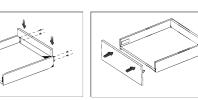

## **Modul Box Assembly Instruction**

Front fixing brackets mounting

Front panel removing Take out the plastic cover 1 Loosen the fastening screws 2 Rotation to dismantle the panel

Mounting the drawer

Clip installation