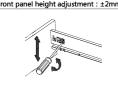

## **Modul Box Assembly Instruction**

Front fixing brackets mounting

Front panel removing Take out the plastic cover 1 Loosen the fastening screws 2 Rotation to dismantle the panel

Mounting the drawer

Clip installation