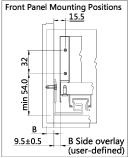

## **Modul Box Assembly Instruction**

Front fixing brackets mounting

Front panel removing Take out the plastic cover 1 Loosen the fastening screws 2 Rotation to dismantle the panel

Mounting the drawer

Clip installation