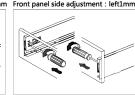

## **Modul Box Assembly Instruction**

Front fixing brackets mounting

Front panel removing Take out the plastic cover 1 Loosen the fastening screws 2 Rotation to dismantle the panel

Mounting the drawer

Clip installation