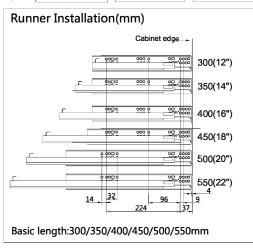

## **Special Features:**

- •Length:300,350,400,450,500,550mm.
- The drawer side-board is 90mm high.
- Drawer width can be designed freely with automatic error adjustment.
- Hidden full pullout silencing sliding skid can bear 40kg and enjoys excellent stability and quite and smooth sliding performance.
- Quick installation and dismantle.
- Newly-designed built-in damper is free from reinstallation and ensures soft and smooth drawer movements.

| Basic<br>length | Internally<br>usable drawer<br>depth | Minimum<br>installation<br>depth of drawer | Minimum<br>installation<br>height |
|-----------------|--------------------------------------|--------------------------------------------|-----------------------------------|
| 300mm           | 272mm                                | 305mm                                      | 114mm                             |
| 350mm           | 322mm                                | 355mm                                      | 114mm                             |
| 400mm           | 372mm                                | 405mm                                      | 114mm                             |
| 450mm           | 422mm                                | 455mm                                      | 114mm                             |
| 500mm           | 472mm                                | 505mm                                      | 114mm                             |
| 550mm           | 522mm                                | 555mm                                      | 114mm                             |