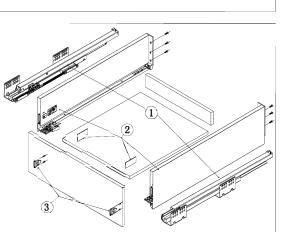

## Modul Box Assembly Instruction

## **Special Features:**

- Length:270,300,350,400,450,500,550mm.
- The drawer side-board is 128mm high. Drawer width can be designed freely with automatic error adjustment.
- Hidden full pullout silencing sliding skid can bear 30kg and enjoys
- excellent stability and quite and smooth sliding performance.
- Quick installation and dismantle. • Newly-designed built-in damper is free from reinstallation and ensures