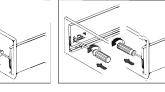

| 161mm                             |
|      | 400mm           | 374mm                                | 400mm                                      | 161mm                             |
|      | 450mm           | 424mm                                | 450mm                                      | 161mm                             |
|      | 500mm           | 474mm                                | 500mm                                      | 161mm                             |
|      | 550mm           | 524mm                                | 550mm                                      | 161mm                             |
|      |                 |                                      |                                            |                                   |















10







**Back Panel Mounting Positions** 

αĺ

R

R

34

9 \_ 29

7.

2 1







Removing the drawer



Function of the damper

Installing the drawer