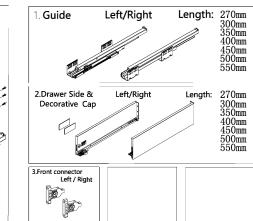

## **Special Features:**

- Length:270,300,350,400,450,500,550mm.
- The drawer side-board is 128mm high. Drawer width can be designed freely with automatic error adjustment.
- Hidden full pullout silencing sliding skid can bear 30kg and enjoys
- excellent stability and quite and smooth sliding performance.
- Quick installation and dismantle. • Newly-designed built-in damper is free from reinstallation and ensures