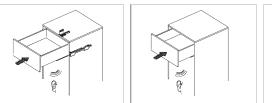

| 161mm                             |
|      | 450mm           | 424mm                                | 450mm                                      | 161mm                             |
|      | 500mm           | 474mm                                | 500mm                                      | 161mm                             |
|      | 550mm           | 524mm                                | 550mm                                      | 161mm                             |
|      |                 |                                      |                                            |                                   |















10







**Back Panel Mounting Positions** 

αĺ

R

R

34

9 \_ 29

7.

2 1







Removing the drawer



Function of the damper

Installing the drawer