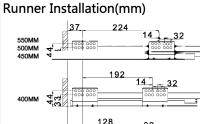

soft and

| nd s | mooth draw      | er movemen                           | ts.                                        |                                   |
|------|-----------------|--------------------------------------|--------------------------------------------|-----------------------------------|
|      | Basic<br>length | Internally<br>usable drawer<br>depth | Minimum<br>installation<br>depth of drawer | Minimum<br>installation<br>height |
|      | 270mm           | 244mm                                | 270mm                                      | 161mm                             |
|      | 300mm           | 274mm                                | 300mm                                      | 161mm                             |
|      | 350mm           | 324mm                                | 350mm                                      | 161mm                             |
|      | 400mm           | 374mm                                | 400mm                                      | 161mm                             |
|      | 450mm           | 424mm                                | 450mm                                      | 161mm                             |
|      | 500mm           | 474mm                                | 500mm                                      | 161mm                             |
|      | 550mm           | 524mm                                | 550mm                                      | 161mm                             |
|      |                 |                                      |                                            |                                   |