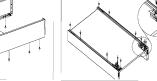

74mm                                | 400mm                                      | 161mm                             |
|      | 450mm           | 424mm                                | 450mm                                      | 161mm                             |
|      | 500mm           | 474mm                                | 500mm                                      | 161mm                             |
|      | 550mm           | 524mm                                | 550mm                                      | 161mm                             |
|      |                 |                                      |                                            |                                   |















10







**Back Panel Mounting Positions** 

αĺ

R

R

34

9 \_ 29

7.

2 1







Removing the drawer



Function of the damper

Installing the drawer