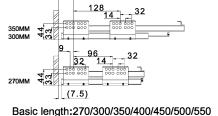

## **Special Features:**

- Length:270,300,350,400,450,500,550mm.
- The drawer side-board is 128mm high. Drawer width can be designed freely with automatic error adjustment.
- Hidden full pullout silencing sliding skid can bear 30kg and enjoys
- excellent stability and quite and smooth sliding performance.
- Quick installation and dismantle. • Newly-designed built-in damper is free from reinstallation and ensures

soft and

| nd s | mooth draw      | er movemen                           | ts.                                        |                                   |
|------|-----------------|--------------------------------------|--------------------------------------------|-----------------------------------|
|      | Basic<br>length | Internally<br>usable drawer<br>depth | Minimum<br>installation<br>depth of drawer | Minimum<br>installation<br>height |
|      | 270mm           | 244mm                                | 270mm                                      | 161mm                             |
|      | 300mm           | 274mm                                | 300mm                                      | 161mm                             |
|      | 350mm           | 324mm                                | 350mm                                      | 161mm                             |
|      | 400mm           | 374mm                                | 400mm                                      | 161mm                             |
|      | 450mm           | 424mm                                | 450mm                                      | 161mm                             |
|      | 500mm           | 474mm                                | 500mm                                      | 161mm                             |
|      | 550mm           | 524mm                                | 550mm                                      | 161mm                             |
|      |                 |                                      |                                            |                                   |