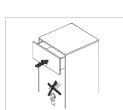

| 161mm                             |
|      | 450mm           | 424mm                                | 450mm                                      | 161mm                             |
|      | 500mm           | 474mm                                | 500mm                                      | 161mm                             |
|      | 550mm           | 524mm                                | 550mm                                      | 161mm                             |
|      |                 |                                      |                                            |                                   |















10







**Back Panel Mounting Positions** 

αĺ

R

R

34

9 \_ 29

7.

2 1







Removing the drawer



Function of the damper

Installing the drawer