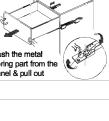

| 161mm                             |
|      | 450mm           | 424mm                                | 450mm                                      | 161mm                             |
|      | 500mm           | 474mm                                | 500mm                                      | 161mm                             |
|      | 550mm           | 524mm                                | 550mm                                      | 161mm                             |
|      |                 |                                      |                                            |                                   |















10







**Back Panel Mounting Positions** 

αĺ

R

R

34

9 \_ 29

7.

2 1







Removing the drawer



Function of the damper

Installing the drawer