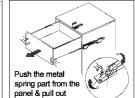

| 400mm                                      | 161mm                             |
|      | 450mm           | 424mm                                | 450mm                                      | 161mm                             |
|      | 500mm           | 474mm                                | 500mm                                      | 161mm                             |
|      | 550mm           | 524mm                                | 550mm                                      | 161mm                             |
|      |                 |                                      |                                            |                                   |















10







**Back Panel Mounting Positions** 

αĺ

R

R

34

9 \_ 29

7.

2 1







Removing the drawer



Function of the damper

Installing the drawer