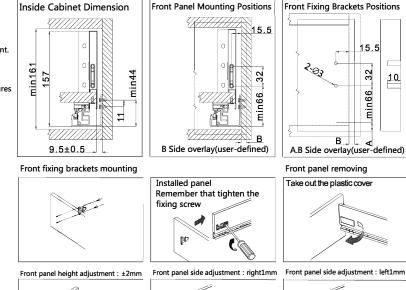

| 161mm                             |
|      | 400mm           | 374mm                                | 400mm                                      | 161mm                             |
|      | 450mm           | 424mm                                | 450mm                                      | 161mm                             |
|      | 500mm           | 474mm                                | 500mm                                      | 161mm                             |
|      | 550mm           | 524mm                                | 550mm                                      | 161mm                             |
|      |                 |                                      |                                            |                                   |















10







**Back Panel Mounting Positions** 

αĺ

R

R

34

9 \_ 29

7.

2 1







Removing the drawer



Function of the damper

Installing the drawer