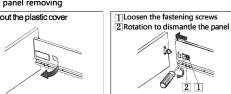

| 161mm                             |
|      | 400mm           | 374mm                                | 400mm                                      | 161mm                             |
|      | 450mm           | 424mm                                | 450mm                                      | 161mm                             |
|      | 500mm           | 474mm                                | 500mm                                      | 161mm                             |
|      | 550mm           | 524mm                                | 550mm                                      | 161mm                             |
|      |                 |                                      |                                            |                                   |















10







**Back Panel Mounting Positions** 

αĺ

R

R

34

9 \_ 29

7.

2 1







Removing the drawer



Function of the damper

Installing the drawer