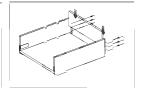

mm                                | 400mm                                      | 161mm                             |
|      | 450mm           | 424mm                                | 450mm                                      | 161mm                             |
|      | 500mm           | 474mm                                | 500mm                                      | 161mm                             |
|      | 550mm           | 524mm                                | 550mm                                      | 161mm                             |
|      |                 |                                      |                                            |                                   |















10







**Back Panel Mounting Positions** 

αĺ

R

R

34

9 \_ 29

7.

2 1







Removing the drawer



Function of the damper

Installing the drawer