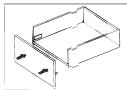

| 400mm                                      | 161mm                             |
|      | 450mm           | 424mm                                | 450mm                                      | 161mm                             |
|      | 500mm           | 474mm                                | 500mm                                      | 161mm                             |
|      | 550mm           | 524mm                                | 550mm                                      | 161mm                             |
|      |                 |                                      |                                            |                                   |















10







**Back Panel Mounting Positions** 

αĺ

R

R

34

9 \_ 29

7.

2 1







Removing the drawer



Function of the damper

Installing the drawer