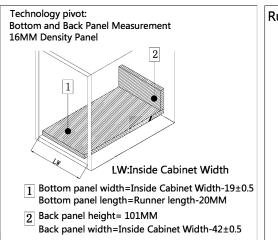

| 161mm                             |
|      | 400mm           | 374mm                                | 400mm                                      | 161mm                             |
|      | 450mm           | 424mm                                | 450mm                                      | 161mm                             |
|      | 500mm           | 474mm                                | 500mm                                      | 161mm                             |
|      | 550mm           | 524mm                                | 550mm                                      | 161mm                             |
|      |                 |                                      |                                            |                                   |















10







**Back Panel Mounting Positions** 

αĺ

R

R

34

9 \_ 29

7.

2 1







Removing the drawer



Function of the damper

Installing the drawer