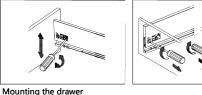

| 161mm                             |
|      | 400mm           | 374mm                                | 400mm                                      | 161mm                             |
|      | 450mm           | 424mm                                | 450mm                                      | 161mm                             |
|      | 500mm           | 474mm                                | 500mm                                      | 161mm                             |
|      | 550mm           | 524mm                                | 550mm                                      | 161mm                             |
|      |                 |                                      |                                            |                                   |















10







**Back Panel Mounting Positions** 

αĺ

R

R

34

9 \_ 29

7.

2 1







Removing the drawer



Function of the damper

Installing the drawer