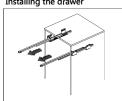

16MM Density Panel

Front fixing brackets mounting

Take out the plastic cover

Front panel height adjustment: ±2mm

Mounting the drawer

Installing the drawer

Removing the drawer

Function of the damper