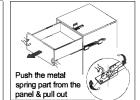

16MM Density Panel

Front fixing brackets mounting

Take out the plastic cover

Front panel height adjustment: ±2mm

Mounting the drawer

Installing the drawer

Removing the drawer

Function of the damper