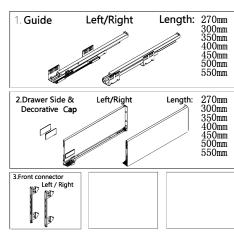

## **Special Features:**

- Length:270,300,350,400,450,500,550mm.
  The drawer side-board is 175mm high.
- Drawer width can be designed freely with automatic error adjustment.
- Hidden full pullout silencing sliding skid can bear 30kg and enjoys
   excellent stability and quite and smooth sliding performance. Quick installation and dismantle.
- Newly-designed built-in damper is free from reinstallation and ensures soft and smooth drawer movements.

| Basic<br>length | Internally<br>usable drawer<br>depth | Minimum<br>installation<br>depth of drawer | Minimum<br>installation<br>height |
|-----------------|--------------------------------------|--------------------------------------------|-----------------------------------|
| 270mm           | 244mm                                | 270mm                                      | 208mm                             |
| 300mm           | 274mm                                | 300mm                                      | 208mm                             |
| 350mm           | 324mm                                | 350mm                                      | 208mm                             |
| 400mm           | 374mm                                | 400mm                                      | 208mm                             |
| 450mm           | 424mm                                | 450mm                                      | 208mm                             |
| 500mm           | 474mm                                | 500mm                                      | 208mm                             |
| 550mm           | 524mm                                | 550mm                                      | 208mm                             |
|                 |                                      |                                            |                                   |