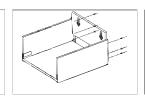

16MM Density Panel

Front fixing brackets mounting

Take out the plastic cover

Front panel height adjustment: ±2mm

Mounting the drawer

Installing the drawer

Removing the drawer

Function of the damper