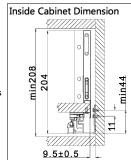

| Basic<br>length | Internally<br>usable drawer<br>depth | Minimum<br>installation<br>depth of drawer | Minimum<br>installation<br>height |
|-----------------|--------------------------------------|--------------------------------------------|-----------------------------------|
| 270mm           | 244mm                                | 270mm                                      | 208mm                             |
| 300mm           | 274mm                                | 300mm                                      | 208mm                             |
| 350mm           | 324mm                                | 350mm                                      | 208mm                             |
| 400mm           | 374mm                                | 400mm                                      | 208mm                             |
| 450mm           | 424mm                                | 450mm                                      | 208mm                             |
| 500mm           | 474mm                                | 500mm                                      | 208mm                             |
| 550mm           | 524mm                                | 550mm                                      | 208mm                             |
|                 |                                      |                                            |                                   |