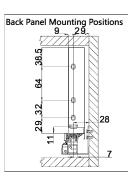

16MM Density Panel

Front fixing brackets mounting

Take out the plastic cover

Front panel height adjustment: ±2mm

Mounting the drawer

Installing the drawer

Removing the drawer

Function of the damper