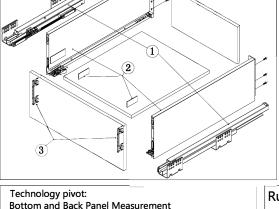

16MM Density Panel

Front fixing brackets mounting

Take out the plastic cover

Front panel height adjustment: ±2mm

Mounting the drawer

Installing the drawer

Removing the drawer

Function of the damper