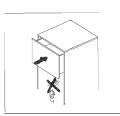

16MM Density Panel

Front fixing brackets mounting

Take out the plastic cover

Front panel height adjustment: ±2mm

Mounting the drawer

Installing the drawer

Removing the drawer

Function of the damper