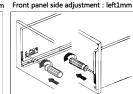

16MM Density Panel

Front fixing brackets mounting

Take out the plastic cover

Front panel height adjustment: ±2mm

Mounting the drawer

Installing the drawer

Removing the drawer

Function of the damper