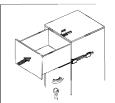

16MM Density Panel

Front fixing brackets mounting

Take out the plastic cover

Front panel height adjustment: ±2mm

Mounting the drawer

Installing the drawer

Removing the drawer

Function of the damper