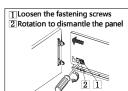

16MM Density Panel

Front fixing brackets mounting

Take out the plastic cover

Front panel height adjustment: ±2mm

Mounting the drawer

Installing the drawer

Removing the drawer

Function of the damper