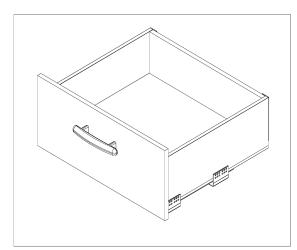

## SimBox H175mm

## **Special Features:**

- Length:270,300,350,400,450,500,550mm.
  The drawer side-board is 175mm high.
- Drawer width can be designed freely with automatic error adjustment.
- Hidden full pullout silencing sliding skid can bear 30kg and enjoys
   excellent stability and quite and smooth sliding performance. Quick installation and dismantle.
- Newly-designed built-in damper is free from reinstallation and ensures soft and smooth drawer movements.