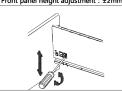

16MM Density Panel

Front fixing brackets mounting

Take out the plastic cover

Front panel height adjustment: ±2mm

Mounting the drawer

Installing the drawer

Removing the drawer

Function of the damper