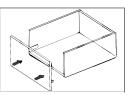

16MM Density Panel

Front fixing brackets mounting

Take out the plastic cover

Front panel height adjustment: ±2mm

Mounting the drawer

Installing the drawer

Removing the drawer

Function of the damper