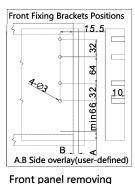

16MM Density Panel

Front fixing brackets mounting

Take out the plastic cover

Front panel height adjustment: ±2mm

Mounting the drawer

Installing the drawer

Removing the drawer

Function of the damper