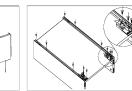

16MM Density Panel

Front fixing brackets mounting

Take out the plastic cover

Front panel height adjustment: ±2mm

Mounting the drawer

Installing the drawer

Removing the drawer

Function of the damper