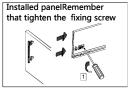

16MM Density Panel

Front fixing brackets mounting

Take out the plastic cover

Front panel height adjustment: ±2mm

Mounting the drawer

Installing the drawer

Removing the drawer

Function of the damper