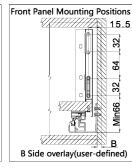

16MM Density Panel

Front fixing brackets mounting

Take out the plastic cover

Front panel height adjustment: ±2mm

Mounting the drawer

Installing the drawer

Removing the drawer

Function of the damper