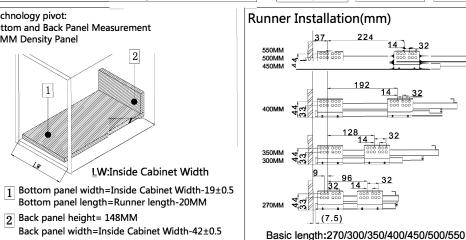

| Basic<br>length | Internally<br>usable drawer<br>depth | Minimum<br>installation<br>depth of drawer | Minimum<br>installation<br>height |
|-----------------|--------------------------------------|--------------------------------------------|-----------------------------------|
| 270mm           | 244mm                                | 270mm                                      | 208mm                             |
| 300mm           | 274mm                                | 300mm                                      | 208mm                             |
| 350mm           | 324mm                                | 350mm                                      | 208mm                             |
| 400mm           | 374mm                                | 400mm                                      | 208mm                             |
| 450mm           | 424mm                                | 450mm                                      | 208mm                             |
| 500mm           | 474mm                                | 500mm                                      | 208mm                             |
| 550mm           | 524mm                                | 550mm                                      | 208mm                             |
|                 |                                      |                                            |                                   |

16MM Density Panel

Front fixing brackets mounting

Take out the plastic cover

Front panel height adjustment: ±2mm

Mounting the drawer

Installing the drawer

Removing the drawer

Function of the damper