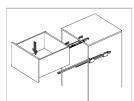

16MM Density Panel

Front fixing brackets mounting

Take out the plastic cover

Front panel height adjustment: ±2mm

Mounting the drawer

Installing the drawer

Removing the drawer

Function of the damper