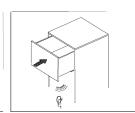

16MM Density Panel

Front fixing brackets mounting

Take out the plastic cover

Front panel height adjustment: ±2mm

Mounting the drawer

Installing the drawer

Removing the drawer

Function of the damper