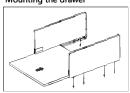

16MM Density Panel

Front fixing brackets mounting

Take out the plastic cover

Front panel height adjustment: ±2mm

Mounting the drawer

Installing the drawer

Removing the drawer

Function of the damper