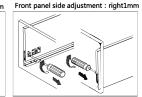

16MM Density Panel

Front fixing brackets mounting

Take out the plastic cover

Front panel height adjustment: ±2mm

Mounting the drawer

Installing the drawer

Removing the drawer

Function of the damper