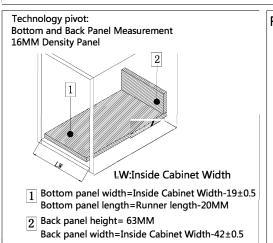

## **Special Features:**

- Length:270,300,350,400,450,500,550mm.
- The drawer side-board is 90mm high.
- Drawer width can be designed freely with automatic error adjustment.
- Hidden full pullout silencing sliding skid can bear 30kg and enjoys
  excellent stability and guite and smooth sliding performance.
- Quick installation and dismantle.
- Newly-designed built-in damper is free from reinstallation and ensures soft and smooth drawer movements.

| Basic<br>length | Internally<br>usable drawer<br>depth | Minimum<br>installation<br>depth of drawer | Minimum<br>installation<br>height |
|-----------------|--------------------------------------|--------------------------------------------|-----------------------------------|
| 270mm           | 244mm                                | 270mm                                      | 123mm                             |
| 300mm           | 274mm                                | 300mm                                      | 123mm                             |
| 350mm           | 324mm                                | 350mm                                      | 123mm                             |
| 400mm           | 374mm                                | 400mm                                      | 123mm                             |
| 450mm           | 424mm                                | 450mm                                      | 123mm                             |
| 500mm           | 474mm                                | 500mm                                      | 123mm                             |
| 550mm           | 524mm                                | 550mm                                      | 123mm                             |