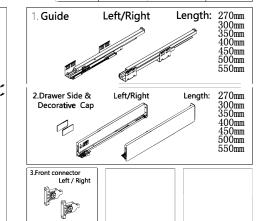

## **Special Features:**

- Length:270,300,350,400,450,500,550mm.
- The drawer side-board is 90mm high.
- Drawer width can be designed freely with automatic error adjustment.
- Hidden full pullout silencing sliding skid can bear 30kg and enjoys
  excellent stability and guite and smooth sliding performance.
- Quick installation and dismantle.
- Newly-designed built-in damper is free from reinstallation and ensures soft and smooth drawer movements.

| Basic<br>length | Internally<br>usable drawer<br>depth | Minimum<br>installation<br>depth of drawer | Minimum<br>installation<br>height |
|-----------------|--------------------------------------|--------------------------------------------|-----------------------------------|
| 270mm           | 244mm                                | 270mm                                      | 123mm                             |
| 300mm           | 274mm                                | 300mm                                      | 123mm                             |
| 350mm           | 324mm                                | 350mm                                      | 123mm                             |
| 400mm           | 374mm                                | 400mm                                      | 123mm                             |
| 450mm           | 424mm                                | 450mm                                      | 123mm                             |
| 500mm           | 474mm                                | 500mm                                      | 123mm                             |
| 550mm           | 524mm                                | 550mm                                      | 123mm                             |