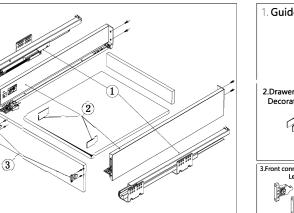

## Modul Box Assembly Instruction

## **Special Features:**

- Length:270,300,350,400,450,500,550mm.
- The drawer side-board is 90mm high.
- Drawer width can be designed freely with automatic error adjustment.
- Hidden full pullout silencing sliding skid can bear 30kg and enjoys
  excellent stability and guite and smooth sliding performance.
- Quick installation and dismantle.
- Newly-designed built-in damper is free from reinstallation and ensures soft and smooth drawer movements.