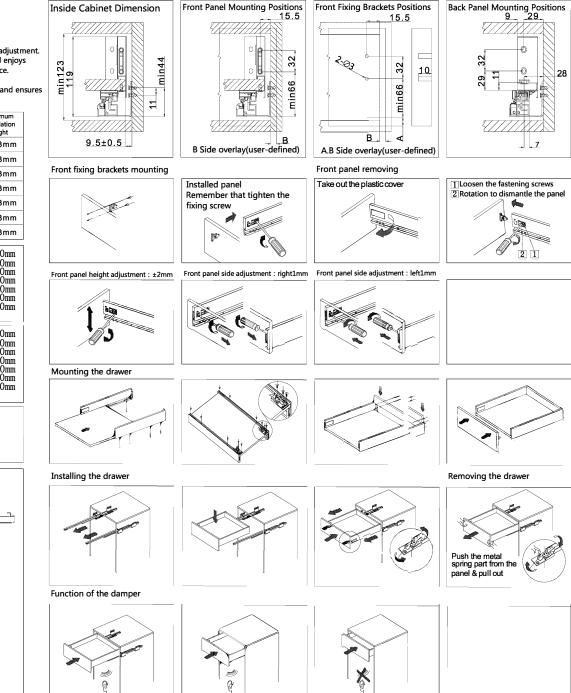

| 123mm                             |
| 350mm           | 324mm                                | 350mm                                      | 123mm                             |
| 400mm           | 374mm                                | 400mm                                      | 123mm                             |
| 450mm           | 424mm                                | 450mm                                      | 123mm                             |
| 500mm           | 474mm                                | 500mm                                      | 123mm                             |
| 550mm           | 524mm                                | 550mm                                      | 123mm                             |







## Runner Installation(mm)