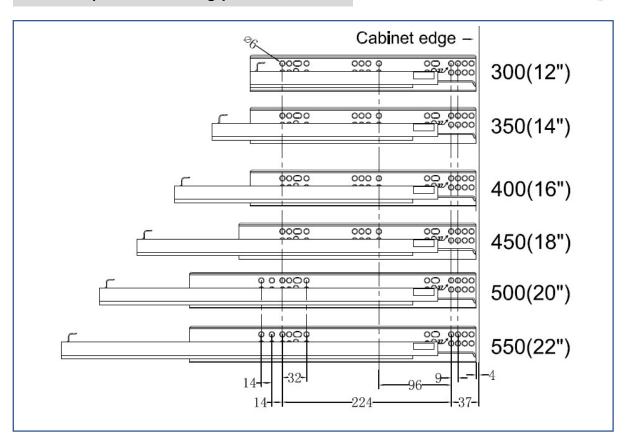

## Cabinet profile – drilling positions

## Cabinet profile - drilling positions

## Cabinet profile - drilling positions

 Special Ω shape of the middle member provides high stabilities with less shaking