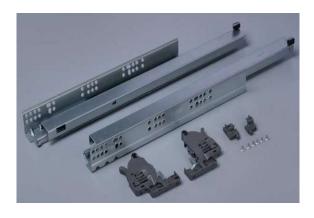

## Drawer box specifications

## Drawer box specifications

Drawer size and boring(mm)