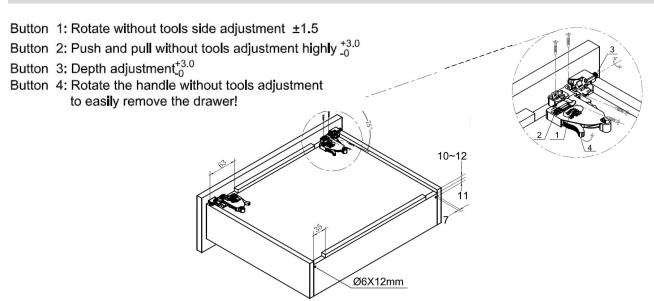

e with *3D adjustments*
- ☐ Tool free assembly and removal drawer
- Height adjustment on front locking device 0~+3mm
- Loading capacity 35kg

### Order information

| Nominal length (mm) | Model no. |
|---------------------|-----------|
| 250                 | 208S250C  |
| 300                 | 208S300C  |
| 350                 | 208S350C  |
| 400                 | 208S400C  |
| 450                 | 208S450C  |
| 500                 | 208S500C  |
| 550                 | 208S550C  |



Special Ω shape of the middle member provides high stabilities with less shaking

## Cabinet profile - drilling positions







# 208S Synchronize undermount

## Installation dimensions



## Installation dimensions (mm)

SKW=Internal Drawer Width LW=Internal Cabinet Width



## Drawer box specifications





# **Undermount Slides**

| Notes |  |
|-------|--|
|       |  |
|       |  |
|       |  |
|       |  |
|       |  |
|       |  |
|       |  |
|       |  |
|       |  |
|       |  |
|       |  |
|       |  |
|       |  |
|       |  |
|       |  |
|       |  |
|       |  |
|       |  |