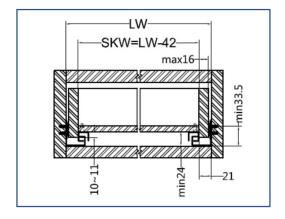

## Installation dimensions (mm)

SKW=Internal Drawer Width LW=Internal Cabinet Width