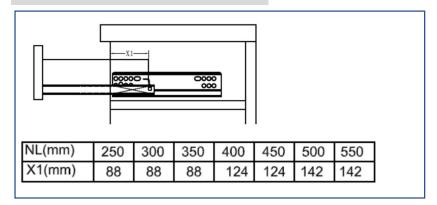

## **601S Partial extension**



- Partial extension synchronized slides effortless soft & silent movements
- NO "click" when the drawer is completely opened
- Tool free assembly and removal drawer
- Height adjustment on front locking device 0~+3mm
- Loading capacity 25kgs

### Order information

| Nominal length (mm) | Model no. |
|---------------------|-----------|
| 250                 | 601S250C  |
| 300                 | 601S300C  |
| 350                 | 601S350C  |
| 400                 | 601S400C  |
| 450                 | 601S450C  |
| 500                 | 601S500C  |
| 550                 | 601S550C  |

## Extension loss (mm)



## Cabinet profile – drilling positions



## Installation dimensions (mm)







35KG

## Installation dimensions



## Drawer box specifications







# **501S Full extension**



- Full extension slides effortless soft & silent movements
- □ NO "click" when the drawer is completely opened
- Tool free assembly and removal drawer
- ☐ Height adjustment on front locking device 0~+3mm
- Loading capacity 35kg

## Order information

| Nominal length (mm) | Model no. |
|---------------------|-----------|
| 250                 | 501S250C  |
| 300                 | 501S300C  |
| 350                 | 501S350C  |
| 400                 | 501S400C  |
| 450                 | 501S450C  |
| 500                 | 501S500C  |
| 550                 | 501S550C  |





Special Ω shape of the middle membe