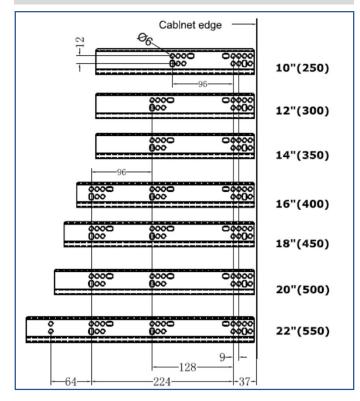

## **601S Partial extension**



- Partial extension synchronized slides effortless soft & silent movements
- NO "click" when the drawer is completely opened
- Tool free assembly and removal drawer
- Height adjustment on front locking device 0~+3mm
- Loading capacity 25kgs

### Order information

| Nominal length (mm) | Model no. |
|---------------------|-----------|
| 250                 | 601S250C  |
| 300                 | 601S300C  |
| 350                 | 601S350C  |
| 400                 | 601S400C  |
| 450                 | 601S450C  |
| 500                 | 601S500C  |
| 550                 | 601S550C  |

## Extension loss (mm)



## Cabinet profile – drilling positions



## Installation dimensions (mm)







35KG

## Installation dimensions



## Drawer box specifications







# **501S Full extension**



- Full extension slides effortless soft & silent movements
- □ NO "click" when the drawer is completely opened
- Tool free assembly and removal drawer
- ☐ Height adjustment on front locking device 0~+3mm
- Loading capacity 35kg

## Order information

| Nominal length (mm) | Model no. |
|---------------------|-----------|
| 250                 | 501S250C  |
| 300                 | 501S300C  |
| 350                 | 501S350C  |
| 400                 | 501S400C  |
| 450                 | 501S450C  |
| 500                 | 501S500C  |
| 550                 | 501S550C  |





Special Ω shape of the middle member provides high stabilities with less shaki