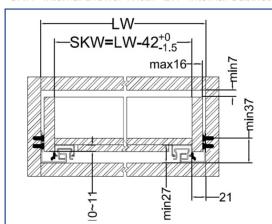

## Installation dimensions (mm)

SKW=Internal Drawer Width LW=Internal Cabinet Width