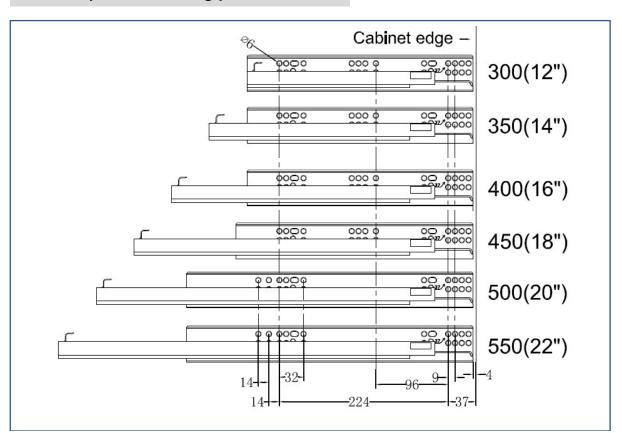

## Cabinet profile – drilling positions

## Installation dimensions (mm)

35KG

## Cabinet profile - drilling positions

## Installation dimensions (mm)

SKW=Internal Drawer Width LW=Internal Cabinet Width