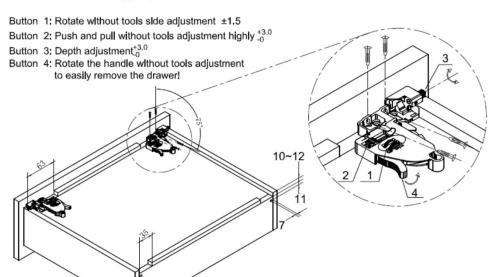

# **205U Full extension**

- ☐ Full extension slides effortless soft & silent movements
- □ NO "click" when the drawer is completely opened
- ☐ Front locking device with *3D adjustments*
- Tool free assembly and removal drawer
- ☐ Height adjustment on front locking device 0~+3mm
- Loading capacity 35kg

# 208S Synchronize undermount

- Full extension slides effortless soft & silent movements
- NO "click" during the opening and closing movements.
- ☐ Front locking device with *3D adjustments*
- ☐ Tool free assembly and removal drawer
- Height adjustment on front locking device 0~+3mm
- Loading capacity 35kg