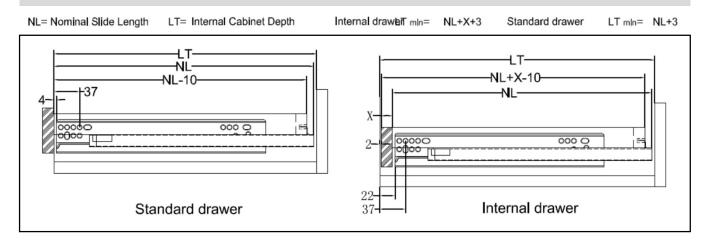

# **501S Full extension**



- Full extension slides effortless soft & silent movements
- □ NO "click" when the drawer is completely opened
- Tool free assembly and removal drawer
- ☐ Height adjustment on front locking device 0~+3mm
- Loading capacity 35kg

## Order information

| Nominal length (mm) | Model no. |
|---------------------|-----------|
| 250                 | 501S250C  |
| 300                 | 501S300C  |
| 350                 | 501S350C  |
| 400                 | 501S400C  |
| 450                 | 501S450C  |
| 500                 | 501S500C  |
| 550                 | 501S550C  |





Special Ω shape of the middle member provides high stabilities with less shaking

## Cabinet profile - drilling positions







# **501S Full extension**

## Installation dimensions



## Installation dimensions (mm)

SKW=Internal Drawer Width LW=Internal Cabinet Width



## Drawer box specifications







# **205U Full extension**



- ☐ Full extension slides effortless soft & silent movements
- □ NO "click" when the drawer is completely opened
- ☐ Front locking device with *3D adjustments*
- Tool free assembly and removal drawer
- ☐ Height adjustment on front locking device 0~+3mm
- Loading capacity 35kg

## Order information

| Nominal length (mm) | Model no. |
|---------------------|-----------|
| 250                 | 205U250C  |
| 300                 | 205U300C  |
| 350                 | 205U350C  |
| 400                 | 205U400C  |
| 450                 | 205U450C  |
| 500                 | 205U500C  |
| 550                 | 205U550C  |



## Cabinet profile