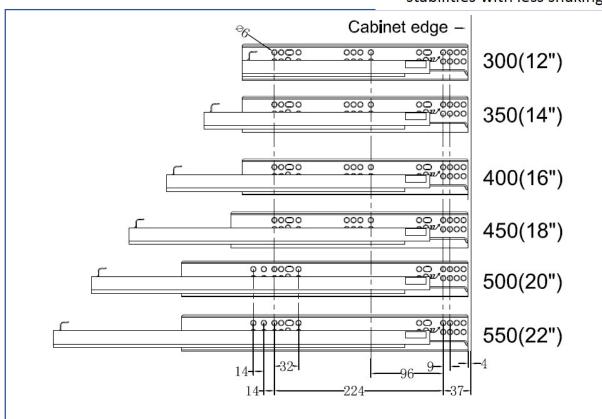

## Installation dimensions (mm)

35KG

## Installation dimensions (mm)

SKW=Internal Drawer Width LW=Internal Cabinet Width