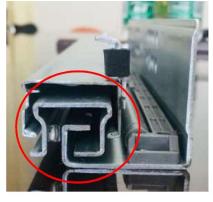

Special Ω shape of the middle member provides high stabilities with less shaking

## Cabinet profile - drilling positions

 Special Ω shape of the middle member provides high stabilities with less shaking