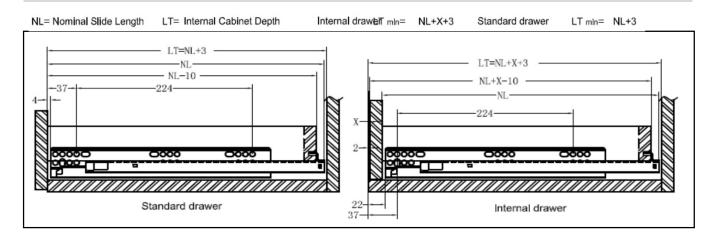

## **601S Partial extension**



- Partial extension synchronized slides effortless soft & silent movements
- NO "click" when the drawer is completely opened
- Tool free assembly and removal drawer
- Height adjustment on front locking device 0~+3mm
- Loading capacity 25kgs

### Order information

| Nominal length (mm) | Model no. |
|---------------------|-----------|
| 250                 | 601S250C  |
| 300                 | 601S300C  |
| 350                 | 601S350C  |
| 400                 | 601S400C  |
| 450                 | 601S450C  |
| 500                 | 601S500C  |
| 550                 | 601S550C  |

## Extension loss (mm)



## Cabinet profile – drilling positions



## Installation dimensions (mm)







35KG

## Installation dimensions



## Drawer box specifications







# **501S Full extension**



- Full extension slides effortless soft & silent movements
- □ NO "click" when the drawer is completely opened
- Tool free assembly and removal drawer
- ☐ Height adjustment on front locking device 0~+3mm
- Loading capacity 35kg

## Order information

| Nominal length (mm) | Model no. |
|---------------------|-----------|
| 250                 | 501S250C  |
| 300                 | 501S300C  |
| 350                 | 501S350C  |
| 400                 | 501S400C  |
| 450                 | 501S450C  |
| 500                 | 501S500C  |
| 550                 | 501S550C  |





Special Ω shape of the middle member provides high stabilities with less shaking

## Cabinet profile - drilling positions







# **501S Full extension*