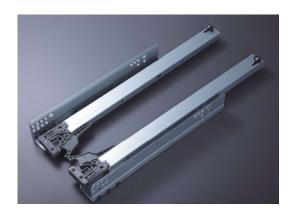

## **601S Partial extension**

- Partial extension synchronized slides effortless soft & silent movements
- NO "click" when the drawer is completely opened
- Tool free assembly and removal drawer
- Height adjustment on front locking device 0~+3mm
- Loading capacity 25kgs

### Order information

| Nominal length (mm) | Model no. |
|---------------------|-----------|
| 250                 | 601S250C  |
| 300                 | 601S300C  |
| 350                 | 601S350C  |
| 400                 | 601S400C  |
| 450                 | 601S450C  |
| 500                 | 601S500C  |
| 550                 | 601S550C  |