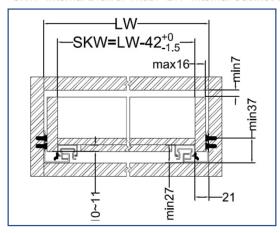

## Installation dimensions (mm)

SKW=Internal Drawer Width LW=Internal Cabinet Width