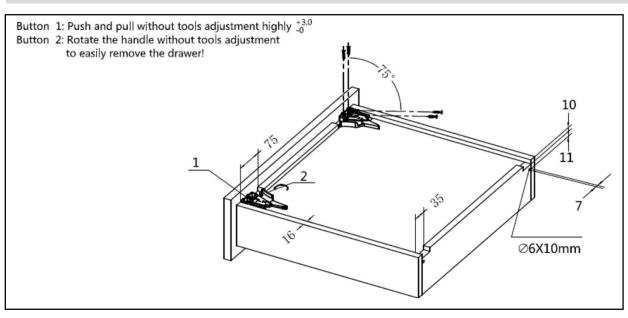

rawer is completely opened
- Tool free assembly and removal drawer
- ☐ Height adjustment on front locking device 0~+3mm
- Loading capacity 35kg

## Order information

| Nominal length (mm) | Model no. |
|---------------------|-----------|
| 250                 | 501S250C  |
| 300                 | 501S300C  |
| 350                 | 501S350C  |
| 400                 | 501S400C  |
| 450                 | 501S450C  |
| 500                 | 501S500C  |
| 550                 | 501S550C  |





Special Ω shape of the middle member provides high stabilities with less shaking

## Cabinet profile - drilling positions







# **501S Full extension**

## Installation dimensions



## Installation dimensions (mm)

SKW=Internal Drawer Width LW=Internal Cabinet Width



## Drawer box specifications







# **205U Full extension**



- ☐ Full extension slides effortless soft & silent movements
- □ NO "click" when the drawer is completely opened
- ☐ Front locking device with *3D adjustments*
- Tool free assembly and removal drawer
- ☐ Height adjustment on front locking device 0~+3mm
- Loading capacity 35kg

## Order information

| Nominal length (mm) | Model no. |
|---------------------|-----------|
| 250                 | 205U250C  |
| 300                 | 205U300C  |
| 350                 | 205U350C  |
| 400                 | 205U400C  |
| 450                 | 205U450C  |
| 500                 | 205U500C  |
| 550                 | 205U550C  |



## Cabinet profile - drilling positions

 Special Ω shape of the middle member provides high stabilities with less shaking





# **205U F