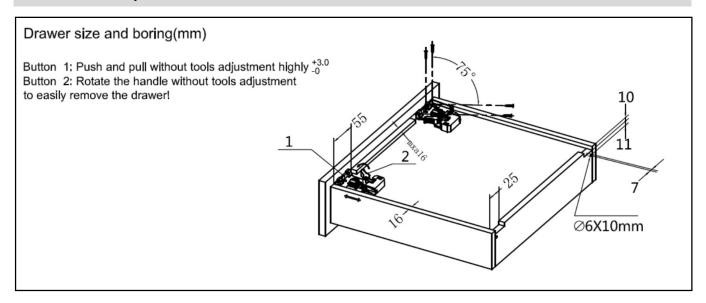

## Drawer box specifications

## Drawer box specifications

Drawer size and boring(mm)