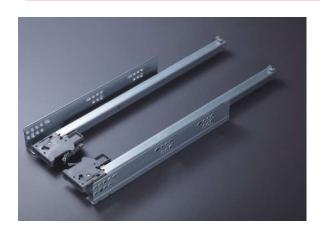

## **601S Partial extension**



- Partial extension synchronized slides effortless soft & silent movements
- NO "click" when the drawer is completely opened
- Tool free assembly and removal drawer
- Height adjustment on front locking device 0~+3mm
- Loading capacity 25kgs

### Order information

| Nominal length (mm) | Model no. |
|---------------------|-----------|
| 250                 | 601S250C  |
| 300                 | 601S300C  |
| 350                 | 601S350C  |
| 400                 | 601S400C  |
| 450                 | 601S450C  |
| 500                 | 601S500C  |
| 550                 | 601S550C  |

## Extension loss (mm)



## Cabinet profile – drilling positions



## Installation dimensions (mm)







35KG

## Installation dimensions



## Drawer box specifications







# **501S Full extension**