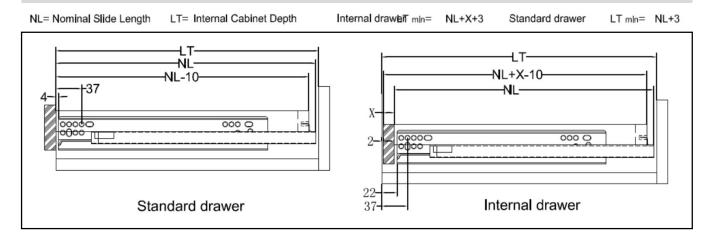

## Drawer box specifications

## Drawer box specifications

Drawer size and boring(mm)