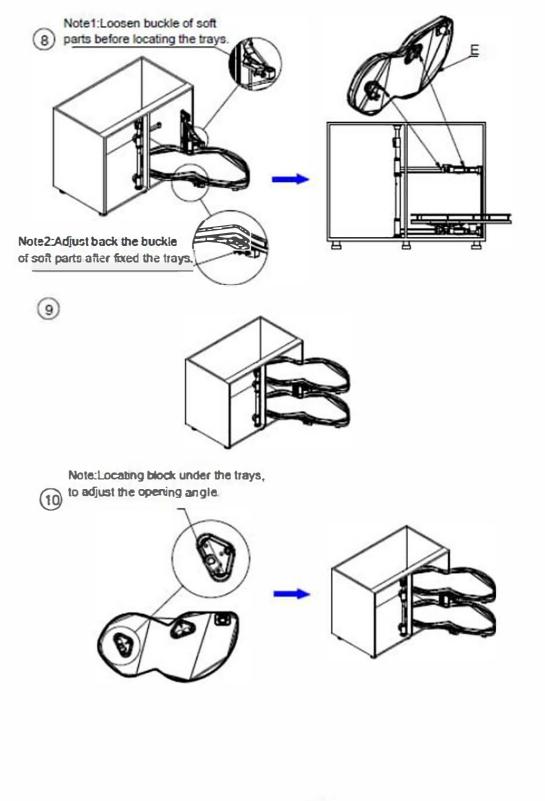

Stereotyped foam box – More safe in transportation, no damage at all!

Min 428mm width opening door of cabinet.

More easy installation even for a young lady! Only ten steps!

K