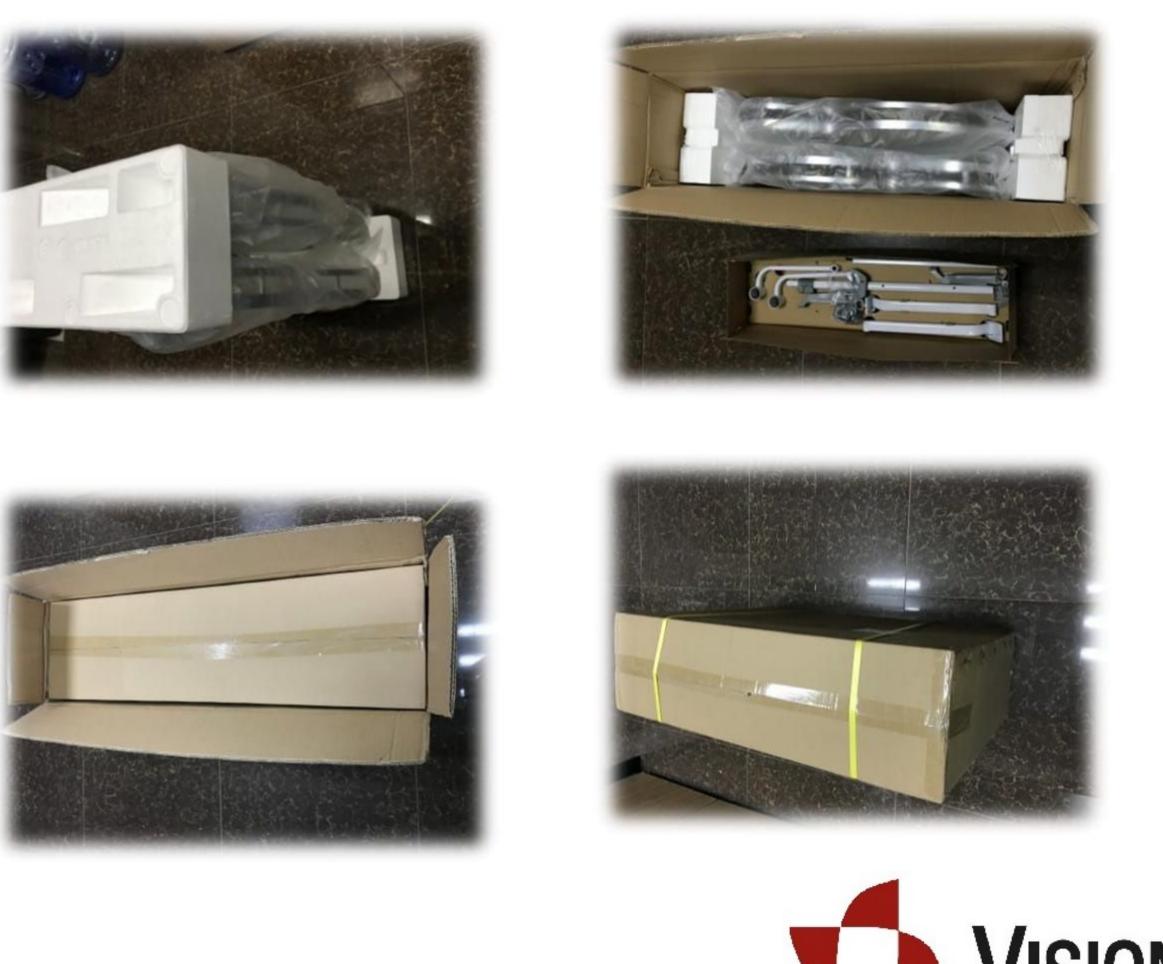

Stereotyped foam box – More safe in transportation, no damage at all!

Min 428mm width opening door of cabinet.

More easy installation even for a young lady! Only ten steps!

K