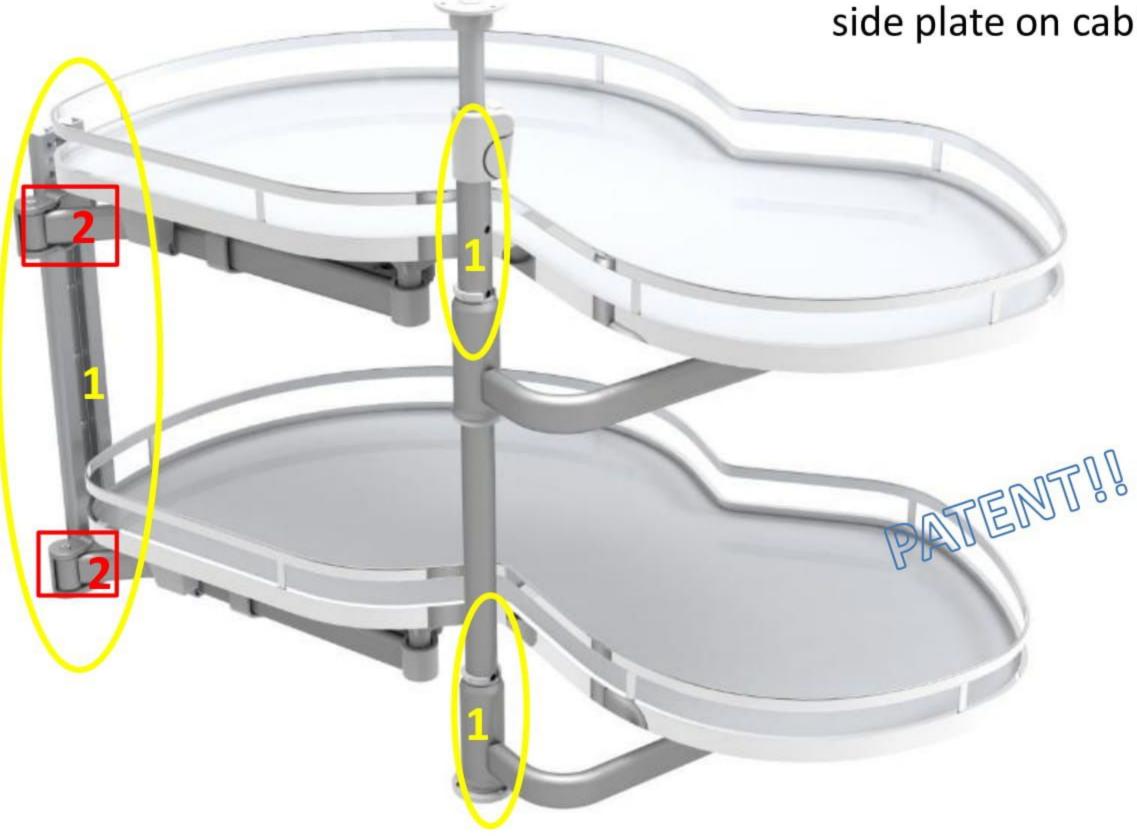

### 2. Stable connects to cabinet.

10cm up and down option for personal orientation, can

be realized by fixing the layer onto the corresponding holes.

 Screw fixing adopted on the connects between layers and side plate on cabinet. No shaking or weak phenomenon.