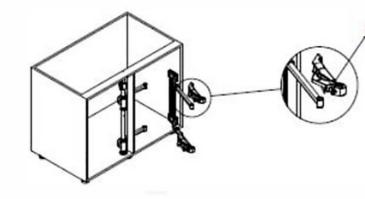

Stereotyped foam box – More safe in transportation, no damage at all!

Min 428mm width opening door of cabinet.

More easy installation even for a young lady! Only ten steps!

K