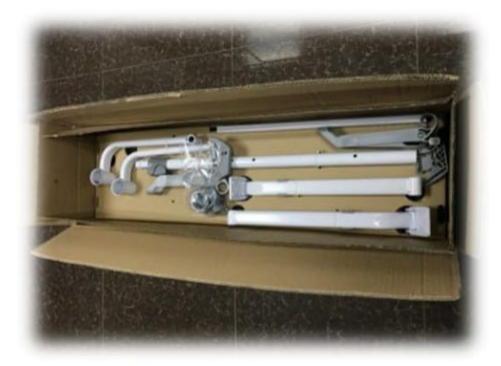

Stereotyped foam box – More safe in transportation, no damage at all!

Min 428mm width opening door of cabinet.

More easy installation even for a young lady! Only ten steps!

K