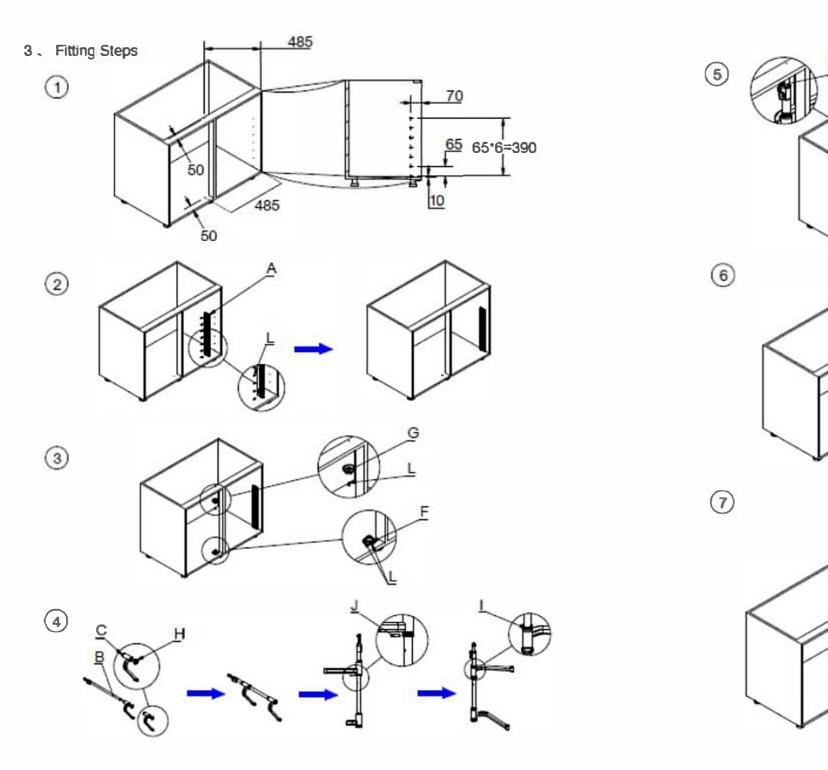

Stereotyped foam box – More safe in transportation, no damage at all!

Min 428mm width opening door of cabinet.

More easy installation even for a young lady! Only ten steps!

K