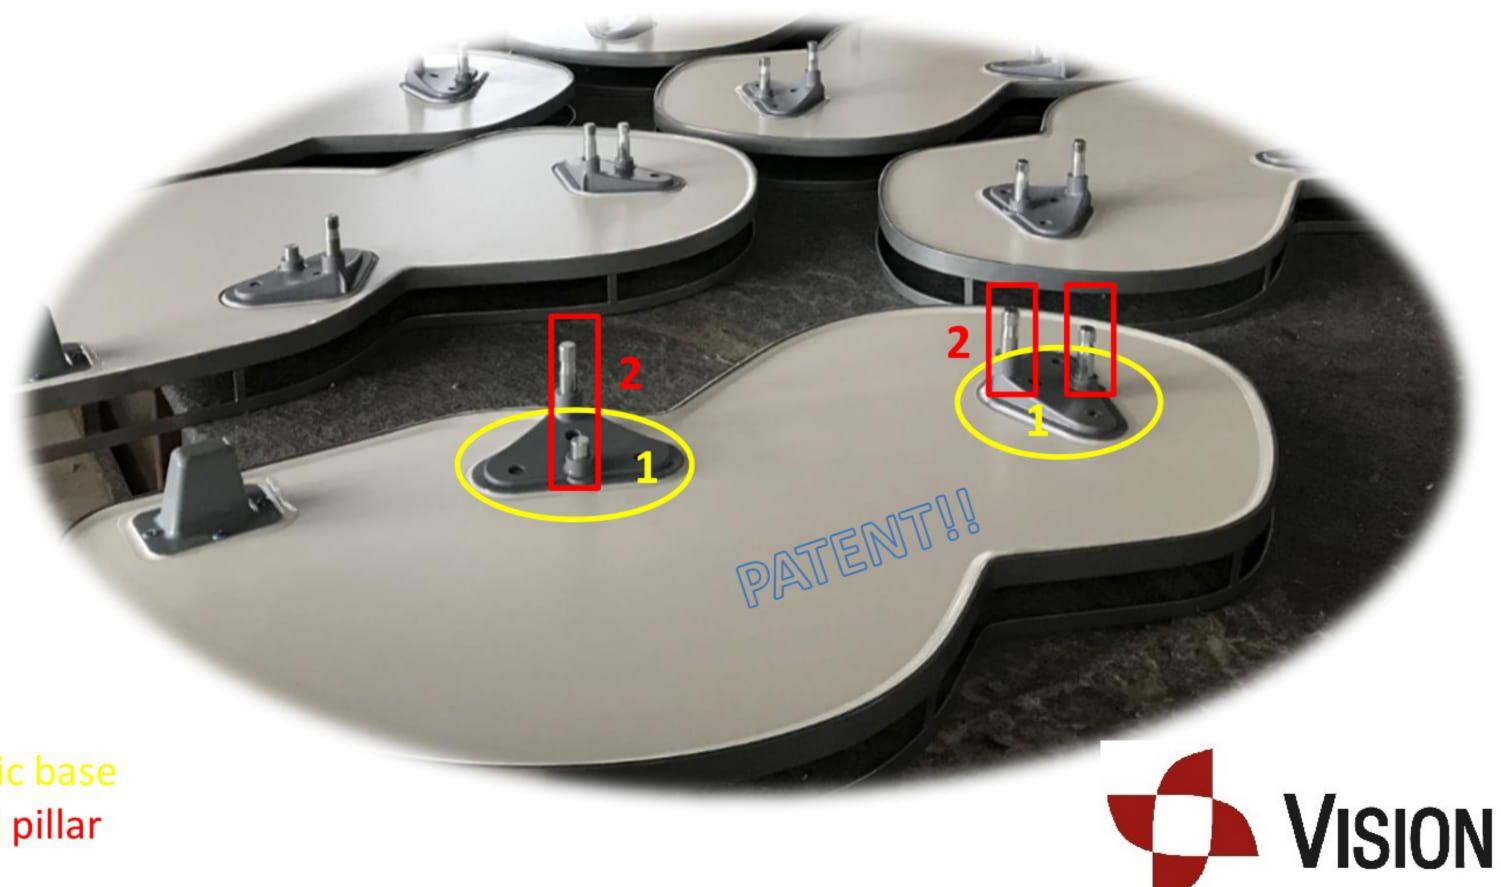

## **Highlights:**

- New designed plastic base and basal pillar are produced from special industrial plastics, perfectly fitting to each other.

- Basel pillar is embed into the layer board, which make layer board and column keep **100% vertical**. No shaking even only one side with heavy items.

1 - New designed plastic base 2 - New designed basal pillar

For our refined Swing Corner, the soft closing part is no affected even when load bearing up to 20KG/layer!

Open and close freely at all!