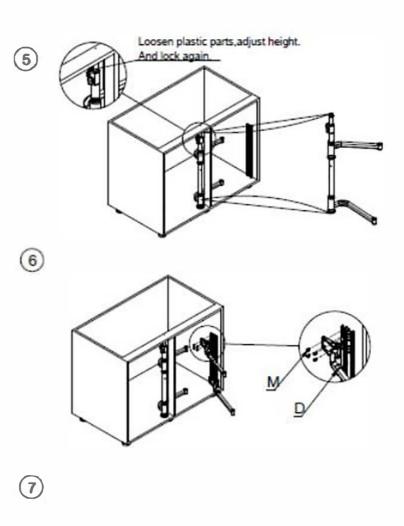

Stereotyped foam box – More safe in transportation, no damage at all!

Min 428mm width opening door of cabinet.

More easy installation even for a young lady! Only ten steps!

K