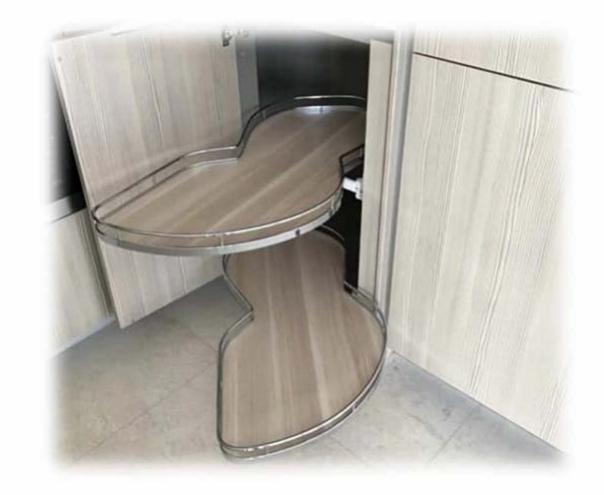

# SWING CORNER BASKET

- Similar in shape but different in quality

### 1. Height Adjustable!

### 2. Stable connects to cabinet.

10cm up and down option for personal orientation, can

be realized by fixing the layer onto the corresponding holes.

 Screw fixing adopted on the connects between layers and side plate on cabinet. No shaking or weak phenomenon.

## **Highlights:**

- New designed plastic base and basal pillar are produced from special industrial plastics, perfectly fitting to each other.

- Basel pillar is embed into the layer board, which make layer board and column keep **100% vertical**. No shaking even only one side with heavy items.

### Variety styling, custom appearance!

**Classic looking** 

Elegant gray for frame and layer.

Layer same style to cabinet.