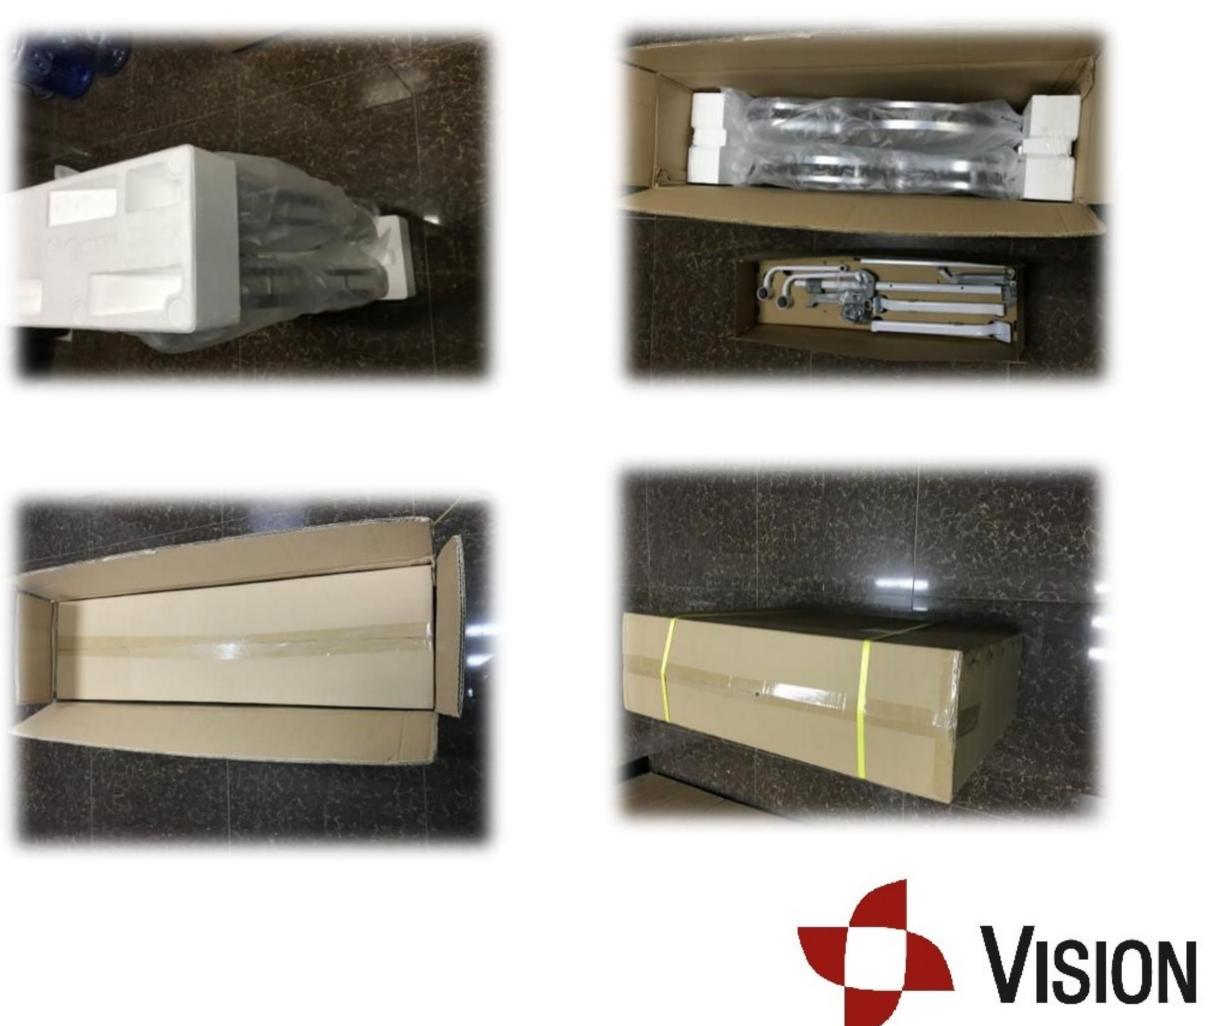

Stereotyped foam box – More safe in transportation, no damage at all!

Min 428mm width opening door of cabinet.

More easy installation even for a young lady! Only ten steps!

K