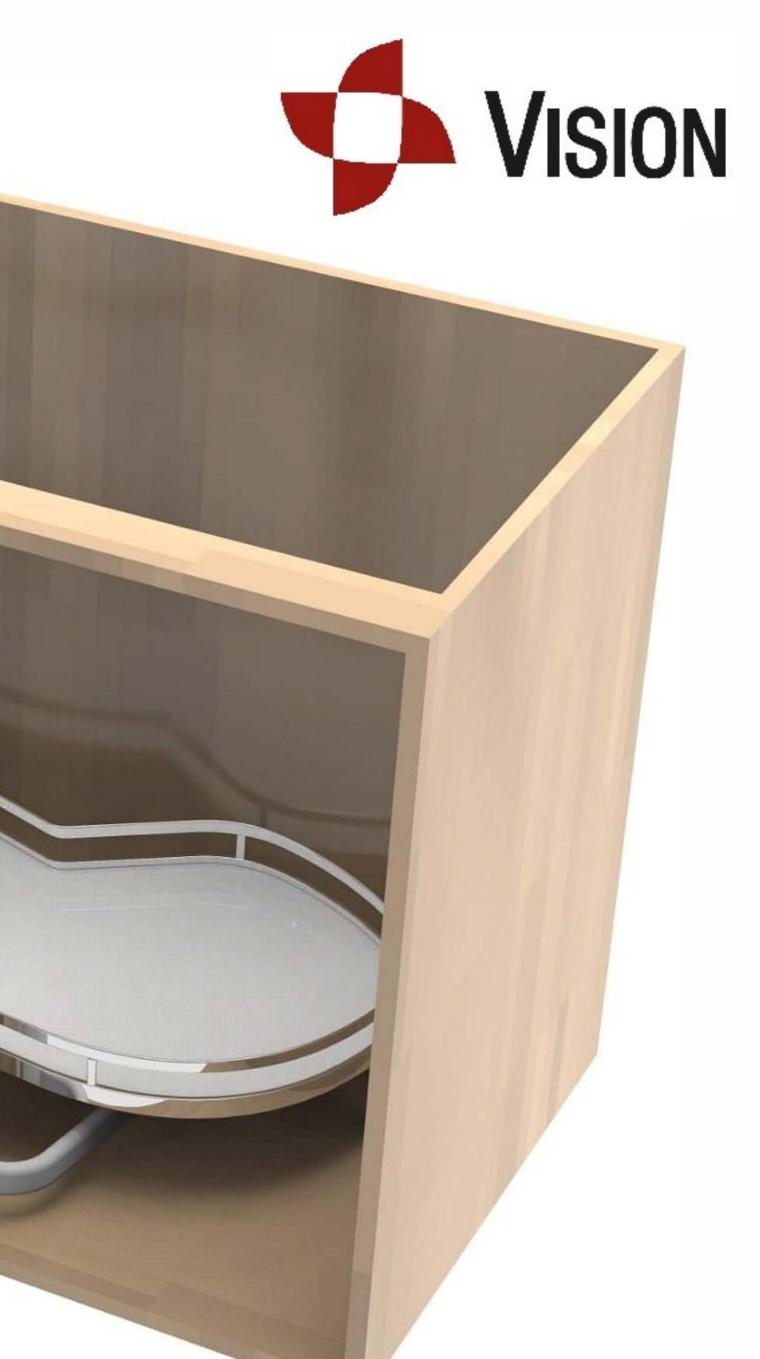

# SWING CORNER BASKET

- Similar in shape but different in quality

Stereotyped foam box – More safe in transportation, no damage at all!

Min 428mm width opening door of cabinet.

More easy installation even for a young lady! Only ten steps!

K