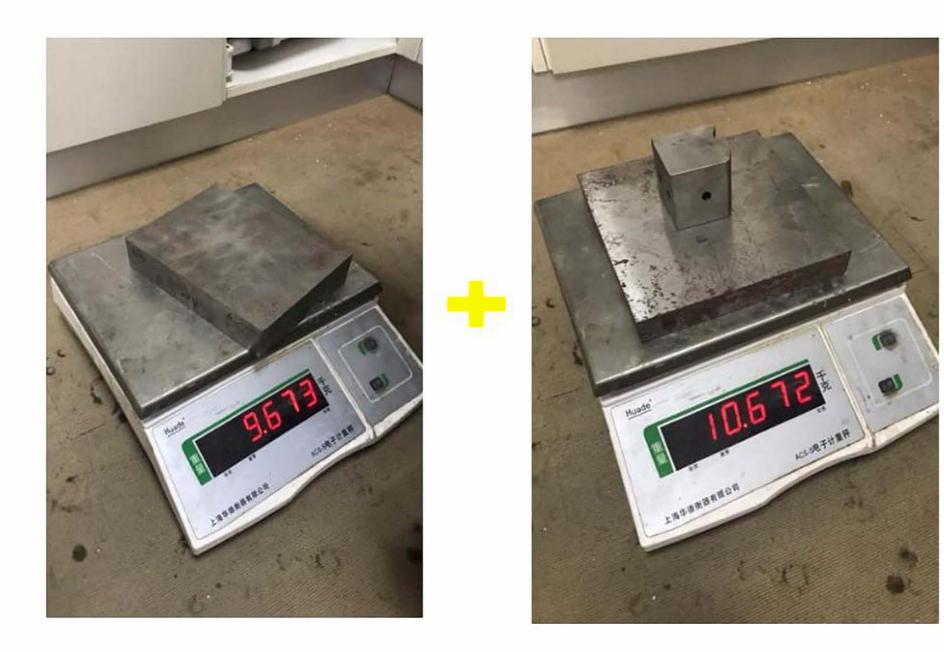

1 - New designed plastic base 2 - New designed basal pillar

For our refined Swing Corner, the soft closing part is no affected even when load bearing up to 20KG/layer!

Open and close freely at all!